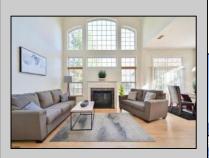

## COMMENTS

Welcome to 10 Lewis Dr in desirable Horizons @ Woods Landing. Beautiful Concertina Model. Freshly painted. Move right into this sought-after sun filled beauty. Formal living room and dining room with columns give you that elegant ambiance upon entering. Sky high windows fill the great room with sun. The beautiful epicurean delight of a kitchen complete with a butlert's pantry, will wow any chef! The Primary suite on the main floor is large with a tray ceiling his and her closets and a huge bathroom with soaking tub and new carpet. A half bath, and laundry room complete the first floor. The second floor has a huge loft/family room with new carpet.A second bedroom fit for a Queen! and a full bathroom. The community has a pool, clubhouse, gym, billiard\'s room, library, pickleball and tennis courts! This is a very active community with some kind of fun every day! Love where you live in sought after Horizons@ Woods Landing!