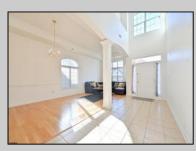

## COMMENTS

Welcome to 10 Lewis Dr in desirable Horizons @ Woods Landing. Beautiful Concertina Model. Freshly painted. Move right into this sought-after sun filled beauty. Formal living room and dining room with columns give you that elegant ambiance upon entering. Sky high windows fill the great room with sun. The beautiful epicurean delight of a kitchen complete with a butlert's pantry, will wow any chef! The Primary suite on the main floor is large with a tray ceiling his and her closets and a huge bathroom with soaking tub and new carpet. A half bath, and laundry room complete the first floor. The second floor has a huge loft/family room with new carpet.A second bedroom fit for a Queen! and a full bathroom. The community has a pool, clubhouse, gym, billiard\'s room, library, pickleball and tennis courts! This is a very active community with some kind of fun every day! Love where you live in sought after Horizons@ Woods Landing!