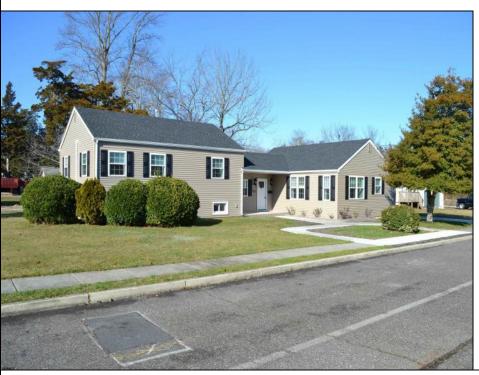

## **COMMENTS**

Fully renovated 4 bedroom, 2 bath home. Everything is new! Large island kitchen with granite counters, tiled backsplash and stainless steel appliances. Huge living room offers plenty of light. Sliding glass doors lead to back yard patio. Hardwood flooring and recessed led lighting throughout the home. Tiled bathrooms and twin sink vanity with granite counters. Four spacious bedrooms with plenty of closet space. High efficiency heating and air conditioning (new HVAC) will help keep the utilities bills in check. A full sized basement offers plenty of extra space and storage. There is a playground close by for the children. Three car driveway with an extra large garage. Corner property on a quiet dead end street.