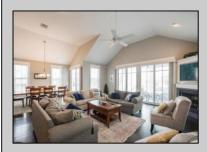

## **COMMENTS**

Beautiful 2nd floor condo featuring 6 bedrooms, 4 baths. Short walk to Boardwalk and beach. This home sits on a large corner lot with a large front deck for entertaining. The open floor plan on the main level connects the great room which has a gas fireplace, kitchen, and dining area. The kitchen features granite counters, stainless steel appliances, large kitchen island with additional seating, modern tile backsplash and custom cabinetry! Upper level offers all six bedrooms - each one very spacious with tons of closet space. The master bedroom includes sliding doors lead to a private deck. The master bath has an extra-large walk-in shower and double vanity. Head to the lower level to find the laundry room, another full bath, and access to the attached one-car garage and 2 car driveway.

Eat In Kitchen Fireplace(s)
Laundry/Utility Room Foyer
Hardwood Floors
Kitchen Center Island
Master Bath
Wall to Wall Carpet

InteriorFeatures

Cathedral Ceiling(s)

| Heating     | Cooling        | HotWater | Water        |
|-------------|----------------|----------|--------------|
| Forced Air  | Ceiling Fan(s) | Gas      | Public Water |
| Gas-Natural | Central        |          |              |