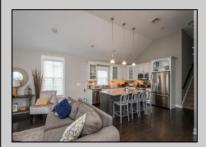

## **COMMENTS**

Beautiful 2nd floor condo featuring 6 bedrooms, 4 baths. Short walk to Boardwalk and beach. This home sits on a large corner lot with a large front deck for entertaining. The open floor plan on the main level connects the great room which has a gas fireplace, kitchen, and dining area. The kitchen features granite counters, stainless steel appliances, large kitchen island with additional seating, modern tile backsplash and custom cabinetry! Upper level offers all six bedrooms - each one very spacious with tons of closet space. The master bedroom includes sliding doors lead to a private deck. The master bath has an extra-large walk-in shower and double vanity. Head to the lower level to find the laundry room, another full bath, and access to the attached one-car garage and 2 car driveway.