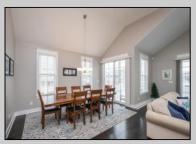

## **COMMENTS**

Beautiful 2nd floor condo featuring 6 bedrooms, 4 baths. Short walk to Boardwalk and beach. This home sits on a large corner lot with a large front deck for entertaining. The open floor plan on the main level connects the great room which has a gas fireplace, kitchen, and dining area. The kitchen features granite counters, stainless steel appliances, large kitchen island with additional seating, modern tile backsplash and custom cabinetry! Upper level offers all six bedrooms - each one very spacious with tons of closet space. The master bedroom includes sliding doors lead to a private deck. The master bath has an extra-large walk-in shower and double vanity. Head to the lower level to find the laundry room, another full bath, and access to the attached one-car garage and 2 car driveway.