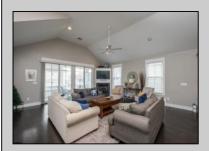

## **COMMENTS**

Beautiful 2nd floor condo featuring 6 bedrooms, 4 baths. Short walk to Boardwalk and beach. This home sits on a large corner lot with a large front deck for entertaining. The open floor plan on the main level connects the great room which has a gas fireplace, kitchen, and dining area. The kitchen features granite counters, stainless steel appliances, large kitchen island with additional seating, modern tile backsplash and custom cabinetry! Upper level offers all six bedrooms - each one very spacious with tons of closet space. The master bedroom includes sliding doors lead to a private deck. The master bath has an extra-large walk-in shower and double vanity. Head to the lower level to find the laundry room, another full bath, and access to the attached one-car garage and 2 car driveway.