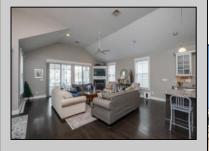

## **COMMENTS**

Beautiful 2nd floor condo featuring 6 bedrooms, 4 baths. Short walk to Boardwalk and beach. This home sits on a large corner lot with a large front deck for entertaining. The open floor plan on the main level connects the great room which has a gas fireplace, kitchen, and dining area. The kitchen features granite counters, stainless steel appliances, large kitchen island with additional seating, modern tile backsplash and custom cabinetry! Upper level offers all six bedrooms - each one very spacious with tons of closet space. The master bedroom includes sliding doors lead to a private deck. The master bath has an extra-large walk-in shower and double vanity. Head to the lower level to find the laundry room, another full bath, and access to the attached one-car garage and 2 car driveway.