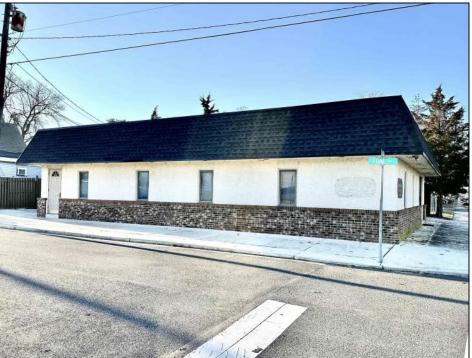

## **COMMENTS**

Your opportunity to own a Professional Office building in Northfield! Down the street from the Atlantic City Country Club. Convenient, central location in close proximity to New Rd/Rt 9, Shore Rd, Tilton and Zion Road. Situated on a 57x75 corner lot by the bike path. Approx. 2,057 sq ft, with a nice and spacious interior., and two separate entrances into the building .. come and take a look at this great business opportunity, so many possibilities here! Call for more information.