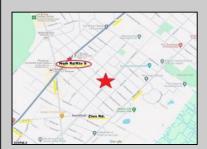

## **COMMENTS**

Your opportunity to own a Professional Office building in Northfield! Down the street from the Atlantic City Country Club. Convenient, central location in close proximity to New Rd/Rt 9, Shore Rd, Tilton and Zion Road. Situated on a 57x75 corner lot by the bike path. Approx. 2,057 sq ft, with a nice and spacious interior., and two separate entrances into the building .. come and take a look at this great business opportunity, so many possibilities here! Call for more information.