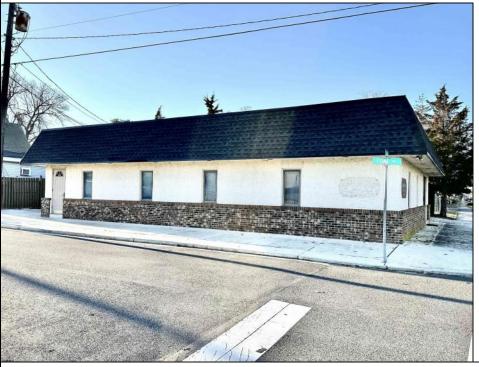

## **COMMENTS**

Your opportunity to own a Professional Office building in Northfield! Down the street from the Atlantic City Country Club. Convenient, central location in close proximity to New Rd/Rt 9, Shore Rd, Tilton and Zion Road. Situated on a 57x75 corner lot by the bike path. Approx. 2,057 sq ft, with a nice and spacious interior., and two separate entrances into the building .. come and take a look at this great business opportunity, so many possibilities here! Call for more information.