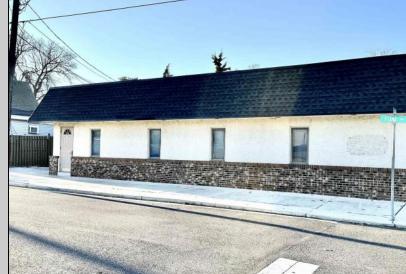

## **COMMENTS**

Your opportunity to own a Professional Office building in Northfield! Down the street from the Atlantic City Country Club. Convenient, central location in close proximity to New Rd/Rt 9, Shore Rd, Tilton and Zion Road. Situated on a 57x75 corner lot by the bike path. Approx. 2,057 sq ft, with a nice and spacious interior., and two separate entrances into the building .. come and take a look at this great business opportunity, so many possibilities here! Call for more information.

PROPERTY DETAILS

**Basement** 

Slab

Cooling Water Sewer
Central Public Public Sewer

ParkingGarage

1 to 5 Spaces

Exterior

Block