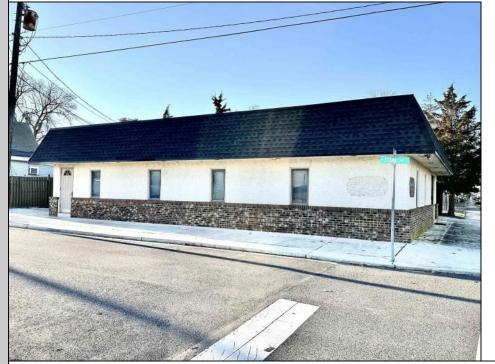

## **COMMENTS**

Your opportunity to own a Professional Office building in Northfield! Down the street from the Atlantic City Country Club. Convenient, central location in close proximity to New Rd/Rt 9, Shore Rd, Tilton and Zion Road. Situated on a 57x75 corner lot by the bike path. Approx. 2,057 sq ft, with a nice and spacious interior., and two separate entrances into the building .. come and take a look at this great business opportunity, so many possibilities here! Call for more information.

PROPERTY DETAILS

**Basement** 

Slab

Cooling Water Sewer
Central Public Public Sewer

ParkingGarage

1 to 5 Spaces

Exterior

Block