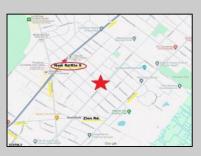

## COMMENTS

Your opportunity to own a Professional Office building in Northfield! Down the street from the Atlantic City Country Club. Convenient, central location in close proximity to New Rd/Rt 9, Shore Rd, Tilton and Zion Road. Situated on a 57x75 corner lot by the bike path. Approx. 2,057 sq ft, with a nice and spacious interior., and two separate entrances into the building .. come and take a look at this great business opportunity, so many possibilities here! Call for more information.