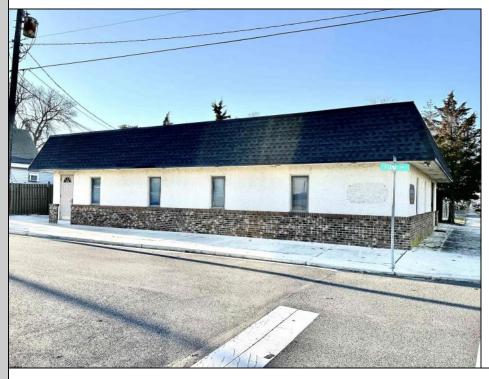

## **COMMENTS**

Your opportunity to own a Professional Office building in Northfield! Down the street from the Atlantic City Country Club. Convenient, central location in close proximity to New Rd/Rt 9, Shore Rd, Tilton and Zion Road. Situated on a 57x75 corner lot by the bike path. Approx. 2,057 sq ft, with a nice and spacious interior., and two separate entrances into the building .. come and take a look at this great business opportunity, so many possibilities here! Call for more information.

## PROPERTY DETAILS

| Exterior | ParkingGarage | Basement | Heating    |
|----------|---------------|----------|------------|
| Block    | 1 to 5 Spaces | Slab     | Forced Air |

Cooling Water Sewer
Central Public Public Sewer