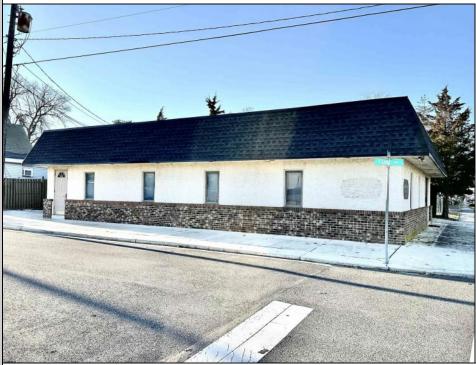

## COMMENTS

Your opportunity to own a Professional Office building in Northfield! Down the street from the Atlantic City Country Club. Convenient, central location in close proximity to New Rd/Rt 9, Shore Rd, Tilton and Zion Road. Situated on a 57x75 corner lot by the bike path. Approx. 2,057 sq ft, with a nice and spacious interior., and two separate entrances into the building .. come and take a look at this great business opportunity, so many possibilities here! Call for more information.