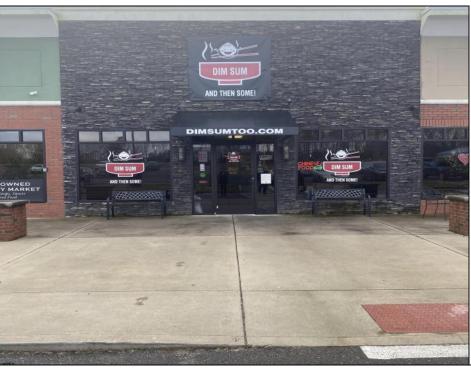

## COMMENTS

Operating Turn-key restaurant! Business Only. Great location. Busy shopping center. Smithville Square is in the heart of Galloway! Restaurant offers walk-in refrigerator, Dishwasher, all kitchen appliances. Don\'t miss out on this opportunity, Come out and see. This one won\'t last long!!!