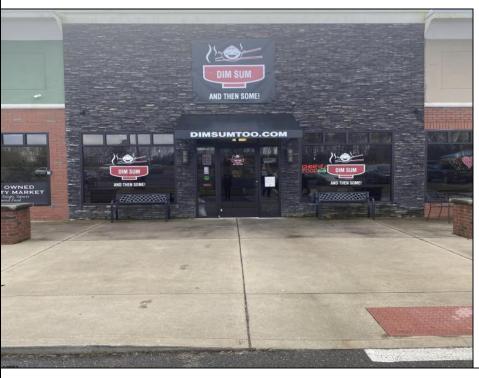

## COMMENTS

Operating Turn-key restaurant! Business Only. Great location. Busy shopping center. Smithville Square is in the heart of Galloway! Restaurant offers walk-in refrigerator, Dishwasher, all kitchen appliances. Don\'t miss out on this opportunity, Come out and see. This one won\'t last long!!! PROPERTY DETAILS