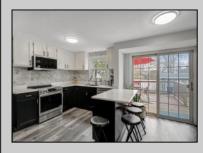

## COMMENTS

JUST MOVE IN to your newly remodeled home located on a non through street in Mystic island. Walk into a spacious foyer and Immediately feel the comfort of your new home . Main floor has Livingroom, Dining Room, Kitchen with HI-MACS Counters and breakfast bar with sliders leading out to a large deck with a fenced in back yard for family get togethers, relaxing evenings by the fire pit or just having our morning coffee. The Mud Room/ Laundry is off the kitchen with additional separate exterior entry. Second Floor has Owners Bedroom with ensuite full bathroom. two secondary bedrooms and a full bath. The home sits on a aprox. 4 foot crawl space, Close to public transportation, local marinas, golf courses, Long Beach Island, Great Bay, Barnegat Bay & Atlantic City.