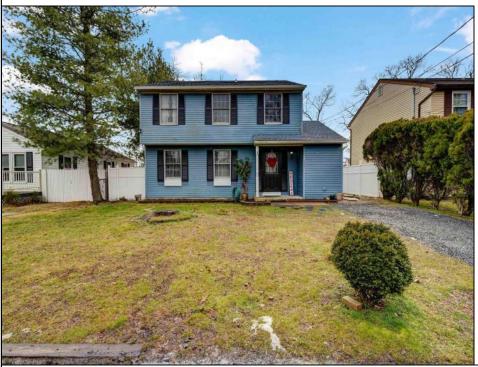

## 112 Jarsebowski Way Little Egg Harbor Township, NJ 08087

Asking \$389,000.00

## COMMENTS

JUST MOVE IN to your newly remodeled home located on a non through street in Mystic island. Walk into a spacious foyer and Immediately feel the comfort of your new home . Main floor has Livingroom, Dining Room, Kitchen with HI-MACS Counters and breakfast bar with sliders leading out to a large deck with a fenced in back yard for family get togethers, relaxing evenings by the fire pit or just having our morning coffee. The Mud Room/ Laundry is off the kitchen with additional separate exterior entry. Second Floor has Owners Bedroom with ensuite full bathroom. two secondary bedrooms and a full bath. The home sits on a aprox. 4 foot crawl space, Close to public transportation, local marinas, golf courses, Long Beach Island, Great Bay, Barnegat Bay & Atlantic City.