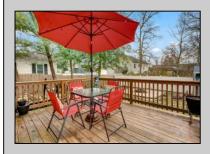

## COMMENTS

JUST MOVE IN to your newly remodeled home located on a non through street in Mystic island. Walk into a spacious foyer and Immediately feel the comfort of your new home . Main floor has Livingroom, Dining Room, Kitchen with HI-MACS Counters and breakfast bar with sliders leading out to a large deck with a fenced in back yard for family get togethers, relaxing evenings by the fire pit or just having our morning coffee. The Mud Room/ Laundry is off the kitchen with additional separate exterior entry. Second Floor has Owners Bedroom with ensuite full bathroom. two secondary bedrooms and a full bath. The home sits on a aprox. 4 foot crawl space, Close to public transportation, local marinas, golf courses, Long Beach Island, Great Bay, Barnegat Bay & Atlantic City.

| PROPERTY DETAILS                                                    |                                                                                                    |                         |                                      |
|---------------------------------------------------------------------|----------------------------------------------------------------------------------------------------|-------------------------|--------------------------------------|
| Exterior<br>Aluminum                                                | OutsideFeatures<br>Deck<br>Fenced Yard<br>Shed                                                     | ParkingGarage<br>None   | OtherRooms<br>Laundry/Utility Room   |
| InteriorFeatures<br>Carbon Monoxide<br>Detector<br>Smoke/Fire Alarm | AppliancesIncluded<br>Dishwasher<br>Dryer<br>Electric Stove<br>Microwave<br>Refrigerator<br>Washer | Basement<br>Crawl Space | Heating<br>Forced Air<br>Gas-Natural |
| Cooling<br>Central<br>Electric                                      | HotWater<br>Electric                                                                               | Water<br>Public         |                                      |