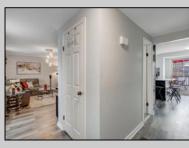

## COMMENTS

JUST MOVE IN to your newly remodeled home located on a non through street in Mystic island. Walk into a spacious foyer and Immediately feel the comfort of your new home . Main floor has Livingroom, Dining Room, Kitchen with HI-MACS Counters and breakfast bar with sliders leading out to a large deck with a fenced in back yard for family get togethers, relaxing evenings by the fire pit or just having our morning coffee. The Mud Room/ Laundry is off the kitchen with additional separate exterior entry. Second Floor has Owners Bedroom with ensuite full bathroom. two secondary bedrooms and a full bath. The home sits on a aprox. 4 foot crawl space, Close to public transportation, local marinas, golf courses, Long Beach Island, Great Bay, Barnegat Bay & Atlantic City.