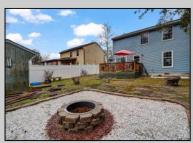

## COMMENTS

JUST MOVE IN to your newly remodeled home located on a non through street in Mystic island. Walk into a spacious foyer and Immediately feel the comfort of your new home . Main floor has Livingroom, Dining Room, Kitchen with HI-MACS Counters and breakfast bar with sliders leading out to a large deck with a fenced in back yard for family get togethers, relaxing evenings by the fire pit or just having our morning coffee. The Mud Room/ Laundry is off the kitchen with additional separate exterior entry. Second Floor has Owners Bedroom with ensuite full bathroom. two secondary bedrooms and a full bath. The home sits on a aprox. 4 foot crawl space, Close to public transportation, local marinas, golf courses, Long Beach Island, Great Bay, Barnegat Bay & Atlantic City.

| PROPERTY DETAILS                                                    |                                                                                                    |                         |                                      |
|---------------------------------------------------------------------|----------------------------------------------------------------------------------------------------|-------------------------|--------------------------------------|
| Exterior<br>Aluminum                                                | OutsideFeatures<br>Deck<br>Fenced Yard<br>Shed                                                     | ParkingGarage<br>None   | OtherRooms<br>Laundry/Utility Room   |
| InteriorFeatures<br>Carbon Monoxide<br>Detector<br>Smoke/Fire Alarm | AppliancesIncluded<br>Dishwasher<br>Dryer<br>Electric Stove<br>Microwave<br>Refrigerator<br>Washer | Basement<br>Crawl Space | Heating<br>Forced Air<br>Gas-Natural |
| Cooling<br>Central<br>Electric                                      | HotWater<br>Electric                                                                               | Water<br>Public         |                                      |