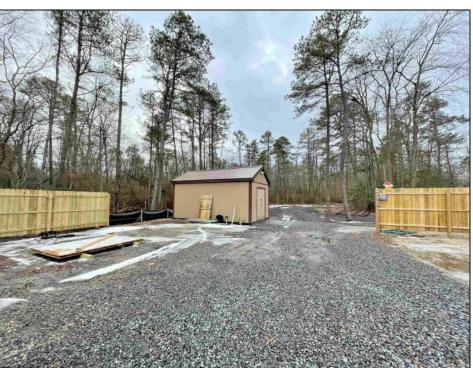

## **COMMENTS**

6 individual lots being sold together totaling 1.31 acres. Each lot is 137.50X69.64. The lots are between St Louis Ave and Boston Ave. There is a sewer line on St Louis Ave, which is unimproved at this time. Boston Ave is a paper street. Seller will have an easement to cross thru front property\'s driveway at 1300 Aloe St. to gain access to Aloe St. Property currently has some fencing on a portion of the lot. (See survey). well for front house is on this property. Seller will have an easement for front property to have access to well. 18X12 shed on property (electric will need to be reconnected to a new meter for the shed by new owner) Lots # 4,6 & 8 front on St Louis Ave. Lots #5,7 & 9 front on Boston Ave. Seller is selling the land in AS IS Condition. Buyer is responsible for due diligence and all fact finding including but not limited to: cost for Developing, Engineering, Pinelands, Wetlands or anything else that is essential to know prior to purchasing SEE MLS # 581560