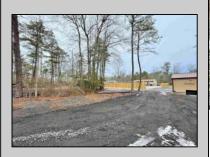

## **COMMENTS**

6 individual lots being sold together totaling 1.31 acres. Each lot is 137.50X69.64. The lots are between St Louis Ave and Boston Ave. There is a sewer line on St Louis Ave, which is unimproved at this time. Boston Ave is a paper street. Seller will have an easement to cross thru front property\'s driveway at 1300 Aloe St. to gain access to Aloe St. Property currently has some fencing on a portion of the lot. (See survey). well for front house is on this property. Seller will have an easement for front property to have access to well. 18X12 shed on property (electric will need to be reconnected to a new meter for the shed by new owner) Lots # 4,6 & 8 front on St Louis Ave. Lots #5,7 & 9 front on Boston Ave. Seller is selling the land in AS IS Condition. Buyer is responsible for due diligence and all fact finding including but not limited to: cost for Developing, Engineering, Pinelands, Wetlands or anything else that is essential to know prior to purchasing SEE MLS # 581560