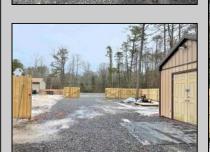

## **COMMENTS**

6 individual lots being sold together totaling 1.31 acres. Each lot is 137.50X69.64. The lots are between St Louis Ave and Boston Ave. There is a sewer line on St Louis Ave, which is unimproved at this time. Boston Ave is a paper street. Seller will have an easement to cross thru front property\'s driveway at 1300 Aloe St. to gain access to Aloe St. Property currently has some fencing on a portion of the lot. (See survey). well for front house is on this property. Seller will have an easement for front property to have access to well. 18X12 shed on property (electric will need to be reconnected to a new meter for the shed by new owner) Lots # 4,6 & 8 front on St Louis Ave. Lots #5,7 & 9 front on Boston Ave. Seller is selling the land in AS IS Condition. Buyer is responsible for due diligence and all fact finding including but not limited to: cost for Developing, Engineering, Pinelands, Wetlands or anything else that is essential to know prior to purchasing SEE MLS # 581560