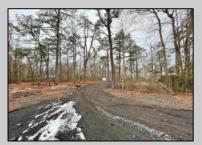

## **COMMENTS**

6 individual lots being sold together totaling 1.31 acres. Each lot is 137.50X69.64. The lots are between St Louis Ave and Boston Ave. There is a sewer line on St Louis Ave, which is unimproved at this time. Boston Ave is a paper street. Seller will have an easement to cross thru front property\'s driveway at 1300 Aloe St. to gain access to Aloe St. Property currently has some fencing on a portion of the lot. (See survey). well for front house is on this property. Seller will have an easement for front property to have access to well. 18X12 shed on property (electric will need to be reconnected to a new meter for the shed by new owner) Lots # 4,6 & 8 front on St Louis Ave. Lots #5,7 & 9 front on Boston Ave. Seller is selling the land in AS IS Condition. Buyer is responsible for due diligence and all fact finding including but not limited to: cost for Developing, Engineering, Pinelands, Wetlands or anything else that is essential to know prior to purchasing SEE MLS # 581560