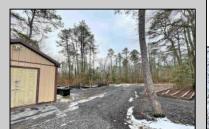

## **COMMENTS**

6 individual lots being sold together totaling 1.31 acres. Each lot is 137.50X69.64. The lots are between St Louis Ave and Boston Ave. There is a sewer line on St Louis Ave, which is unimproved at this time. Boston Ave is a paper street. Seller will have an easement to cross thru front property\'s driveway at 1300 Aloe St. to gain access to Aloe St. Property currently has some fencing on a portion of the lot. (See survey). well for front house is on this property. Seller will have an easement for front property to have access to well. 18X12 shed on property (electric will need to be reconnected to a new meter for the shed by new owner) Lots # 4,6 & 8 front on St Louis Ave. Lots #5,7 & 9 front on Boston Ave. Seller is selling the land in AS IS Condition. Buyer is responsible for due diligence and all fact finding including but not limited to: cost for Developing, Engineering, Pinelands, Wetlands or anything else that is essential to know prior to purchasing SEE MLS # 581560