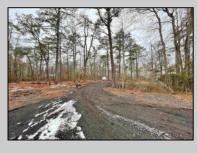

## COMMENTS

6 individual lots being sold together totaling 1.31 acres. Each lot is 137.50X69.64. The lots are between St Louis Ave and Boston Ave. There is a sewer line on St Louis Ave, which is unimproved at this time. Boston Ave is a paper street. Seller will have an easement to cross thru front property's driveway at 1300 Aloe St. to gain access to Aloe St. Property currently has some fencing on a portion of the lot. (See survey). well for front house is on this property. Seller will have an easement for front property to have access to well. 18X12 shed on property (electric will need to be reconnected to a new meter for the shed by new owner) Lots # 4,6 & 8 front on St Louis Ave. Lots #5,7 & 9 front on Boston Ave. Seller is selling the land in AS IS Condition. Buyer is responsible for due diligence and all fact finding including but not limited to: cost for Developing, Engineering, Pinelands, Wetlands or anything else that is essential to know prior to purchasing SEE MLS # 581560