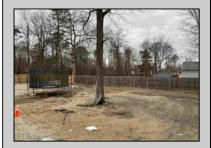

## **COMMENTS**

6 individual lots being sold together totaling 1.31 acres. Each lot is 137.50X69.64. The lots are between St Louis Ave and Boston Ave. There is a sewer line on St Louis Ave, which is unimproved at this time. Boston Ave is a paper street. Seller will have an easement to cross thru front property\'s driveway at 1300 Aloe St. to gain access to Aloe St. Property currently has some fencing on a portion of the lot. (See survey). well for front house is on this property. Seller will have an easement for front property to have access to well. 18X12 shed on property (electric will need to be reconnected to a new meter for the shed by new owner) Lots # 4,6 & 8 front on St Louis Ave. Lots #5,7 & 9 front on Boston Ave. Seller is selling the land in AS IS Condition. Buyer is responsible for due diligence and all fact finding including but not limited to: cost for Developing, Engineering, Pinelands, Wetlands or anything else that is essential to know prior to purchasing SEE MLS # 581560