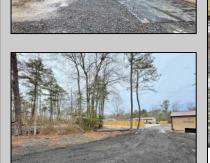

## **COMMENTS**

6 individual lots being sold together totaling 1.31 acres. Each lot is 137.50X69.64. The lots are between St Louis Ave and Boston Ave. There is a sewer line on St Louis Ave, which is unimproved at this time. Boston Ave is a paper street. Seller will have an easement to cross thru front property\'s driveway at 1300 Aloe St. to gain access to Aloe St. Property currently has some fencing on a portion of the lot. (See survey). well for front house is on this property. Seller will have an easement for front property to have access to well. 18X12 shed on property (electric will need to be reconnected to a new meter for the shed by new owner) Lots # 4,6 & 8 front on St Louis Ave. Lots #5,7 & 9 front on Boston Ave. Seller is selling the land in AS IS Condition. Buyer is responsible for due diligence and all fact finding including but not limited to: cost for Developing, Engineering, Pinelands, Wetlands or anything else that is essential to know prior to purchasing SEE MLS # 581560