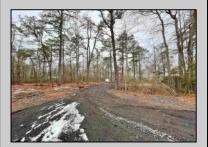

## **COMMENTS**

6 individual lots being sold together totaling 1.31 acres. Each lot is 137.50X69.64. The lots are between St Louis Ave and Boston Ave. There is a sewer line on St Louis Ave, which is unimproved at this time. Boston Ave is a paper street. Seller will have an easement to cross thru front property\'s driveway at 1300 Aloe St. to gain access to Aloe St. Property currently has some fencing on a portion of the lot. (See survey). well for front house is on this property. Seller will have an easement for front property to have access to well. 18X12 shed on property (electric will need to be reconnected to a new meter for the shed by new owner) Lots # 4,6 & 8 front on St Louis Ave. Lots #5,7 & 9 front on Boston Ave. Seller is selling the land in AS IS Condition. Buyer is responsible for due diligence and all fact finding including but not limited to: cost for Developing, Engineering, Pinelands, Wetlands or anything else that is essential to know prior to purchasing SEE MLS # 581560