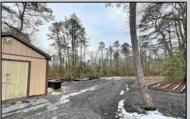

## **COMMENTS**

6 individual lots being sold together totaling 1.31 acres. Each lot is 137.50X69.64. The lots are between St Louis Ave and Boston Ave. There is a sewer line on St Louis Ave, which is unimproved at this time. Boston Ave is a paper street. Seller will have an easement to cross thru front property\'s driveway at 1300 Aloe St. to gain access to Aloe St. Property currently has some fencing on a portion of the lot. (See survey). well for front house is on this property. Seller will have an easement for front property to have access to well. 18X12 shed on property (electric will need to be reconnected to a new meter for the shed by new owner) Lots # 4,6 & 8 front on St Louis Ave. Lots #5,7 & 9 front on Boston Ave. Seller is selling the land in AS IS Condition. Buyer is responsible for due diligence and all fact finding including but not limited to: cost for Developing, Engineering, Pinelands, Wetlands or anything else that is essential to know prior to purchasing SEE MLS # 581560