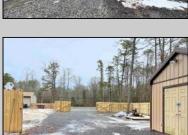

## **COMMENTS**

6 individual lots being sold together totaling 1.31 acres. Each lot is 137.50X69.64. The lots are between St Louis Ave and Boston Ave. There is a sewer line on St Louis Ave, which is unimproved at this time. Boston Ave is a paper street. Seller will have an easement to cross thru front property\'s driveway at 1300 Aloe St. to gain access to Aloe St. Property currently has some fencing on a portion of the lot. (See survey). well for front house is on this property. Seller will have an easement for front property to have access to well. 18X12 shed on property (electric will need to be reconnected to a new meter for the shed by new owner) Lots # 4,6 & 8 front on St Louis Ave. Lots #5,7 & 9 front on Boston Ave. Seller is selling the land in AS IS Condition. Buyer is responsible for due diligence and all fact finding including but not limited to: cost for Developing, Engineering, Pinelands, Wetlands or anything else that is essential to know prior to purchasing SEE MLS # 581560