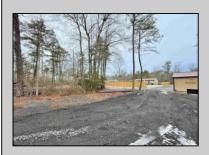

## **COMMENTS**

6 individual lots being sold together totaling 1.31 acres. Each lot is 137.50X69.64. The lots are between St Louis Ave and Boston Ave. There is a sewer line on St Louis Ave, which is unimproved at this time. Boston Ave is a paper street. Seller will have an easement to cross thru front property\'s driveway at 1300 Aloe St. to gain access to Aloe St. Property currently has some fencing on a portion of the lot. (See survey). well for front house is on this property. Seller will have an easement for front property to have access to well. 18X12 shed on property (electric will need to be reconnected to a new meter for the shed by new owner) Lots # 4,6 & 8 front on St Louis Ave. Lots #5,7 & 9 front on Boston Ave. Seller is selling the land in AS IS Condition. Buyer is responsible for due diligence and all fact finding including but not limited to: cost for Developing, Engineering, Pinelands, Wetlands or anything else that is essential to know prior to purchasing SEE MLS # 581560