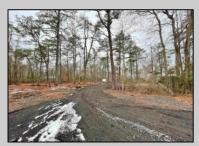

## **COMMENTS**

6 individual lots being sold together totaling 1.31 acres. Each lot is 137.50X69.64. The lots are between St Louis Ave and Boston Ave. There is a sewer line on St Louis Ave, which is unimproved at this time. Boston Ave is a paper street. Seller will have an easement to cross thru front property\'s driveway at 1300 Aloe St. to gain access to Aloe St. Property currently has some fencing on a portion of the lot. (See survey). well for front house is on this property. Seller will have an easement for front property to have access to well. 18X12 shed on property (electric will need to be reconnected to a new meter for the shed by new owner) Lots # 4,6 & 8 front on St Louis Ave. Lots #5,7 & 9 front on Boston Ave. Seller is selling the land in AS IS Condition. Buyer is responsible for due diligence and all fact finding including but not limited to: cost for Developing, Engineering, Pinelands, Wetlands or anything else that is essential to know prior to purchasing SEE MLS # 581560