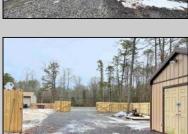

## **COMMENTS**

6 individual lots being sold together totaling 1.31 acres. Each lot is 137.50X69.64. The lots are between St Louis Ave and Boston Ave. There is a sewer line on St Louis Ave, which is unimproved at this time. Boston Ave is a paper street. Seller will have an easement to cross thru front property\'s driveway at 1300 Aloe St. to gain access to Aloe St. Property currently has some fencing on a portion of the lot. (See survey). well for front house is on this property. Seller will have an easement for front property to have access to well. 18X12 shed on property (electric will need to be reconnected to a new meter for the shed by new owner) Lots # 4,6 & 8 front on St Louis Ave. Lots #5,7 & 9 front on Boston Ave. Seller is selling the land in AS IS Condition. Buyer is responsible for due diligence and all fact finding including but not limited to: cost for Developing, Engineering, Pinelands, Wetlands or anything else that is essential to know prior to purchasing SEE MLS # 581560