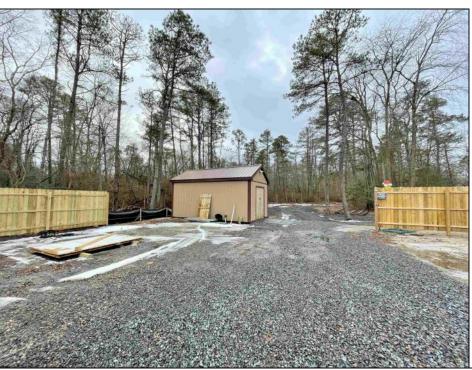

## **COMMENTS**

6 individual lots being sold together totaling 1.31 acres. Each lot is 137.50X69.64. The lots are between St Louis Ave and Boston Ave. There is a sewer line on St Louis Ave, which is unimproved at this time. Boston Ave is a paper street. Seller will have an easement to cross thru front property\'s driveway at 1300 Aloe St. to gain access to Aloe St. Property currently has some fencing on a portion of the lot. (See survey). well for front house is on this property. Seller will have an easement for front property to have access to well. 18X12 shed on property (electric will need to be reconnected to a new meter for the shed by new owner) Lots # 4,6 & 8 front on St Louis Ave. Lots #5,7 & 9 front on Boston Ave. Seller is selling the land in AS IS Condition. Buyer is responsible for due diligence and all fact finding including but not limited to: cost for Developing, Engineering, Pinelands, Wetlands or anything else that is essential to know prior to purchasing SEE MLS # 581560