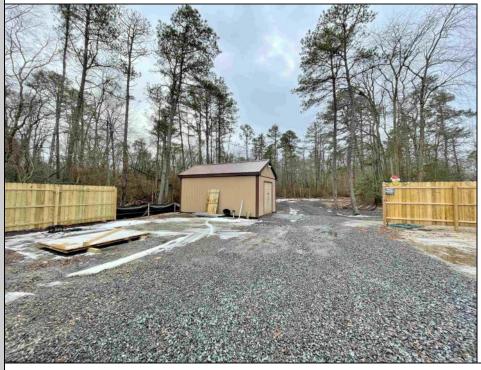

## COMMENTS

6 individual lots being sold together totaling 1.31 acres. Each lot is 137.50X69.64. The lots are between St Louis Ave and Boston Ave. There is a sewer line on St Louis Ave, which is unimproved at this time. Boston Ave is a paper street. Seller will have an easement to cross thru front property's driveway at 1300 Aloe St. to gain access to Aloe St. Property currently has some fencing on a portion of the lot. (See survey). well for front house is on this property. Seller will have an easement for front property to have access to well. 18X12 shed on property (electric will need to be reconnected to a new meter for the shed by new owner) Lots # 4,6 & 8 front on St Louis Ave. Lots #5,7 & 9 front on Boston Ave. Seller is selling the land in AS IS Condition. Buyer is responsible for due diligence and all fact finding including but not limited to: cost for Developing, Engineering, Pinelands, Wetlands or anything else that is essential to know prior to purchasing SEE MLS # 581560