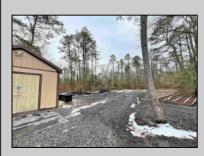

## COMMENTS

6 individual lots being sold together totaling 1.31 acres. Each lot is 137.50X69.64. The lots are between St Louis Ave and Boston Ave. There is a sewer line on St Louis Ave, which is unimproved at this time. Boston Ave is a paper street. Seller will have an easement to cross thru front property's driveway at 1300 Aloe St. to gain access to Aloe St. Property currently has some fencing on a portion of the lot. (See survey). well for front house is on this property. Seller will have an easement for front property to have access to well. 18X12 shed on property (electric will need to be reconnected to a new meter for the shed by new owner) Lots # 4,6 & 8 front on St Louis Ave. Lots #5,7 & 9 front on Boston Ave. Seller is selling the land in AS IS Condition. Buyer is responsible for due diligence and all fact finding including but not limited to: cost for Developing, Engineering, Pinelands, Wetlands or anything else that is essential to know prior to purchasing SEE MLS # 581560