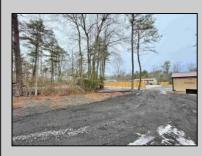

## COMMENTS

6 individual lots being sold together totaling 1.31 acres. Each lot is 137.50X69.64. The lots are between St Louis Ave and Boston Ave. There is a sewer line on St Louis Ave, which is unimproved at this time. Boston Ave is a paper street. Seller will have an easement to cross thru front property's driveway at 1300 Aloe St. to gain access to Aloe St. Property currently has some fencing on a portion of the lot. (See survey). well for front house is on this property. Seller will have an easement for front property to have access to well. 18X12 shed on property (electric will need to be reconnected to a new meter for the shed by new owner) Lots # 4,6 & 8 front on St Louis Ave. Lots #5,7 & 9 front on Boston Ave. Seller is selling the land in AS IS Condition. Buyer is responsible for due diligence and all fact finding including but not limited to: cost for Developing, Engineering, Pinelands, Wetlands or anything else that is essential to know prior to purchasing SEE MLS # 581560