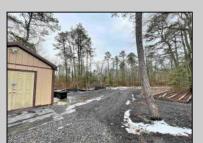

## **COMMENTS**

6 individual lots being sold together totaling 1.31 acres. Each lot is 137.50X69.64. The lots are between St Louis Ave and Boston Ave. There is a sewer line on St Louis Ave, which is unimproved at this time. Boston Ave is a paper street. Seller will have an easement to cross thru front property\'s driveway at 1300 Aloe St. to gain access to Aloe St. Property currently has some fencing on a portion of the lot. (See survey). well for front house is on this property. Seller will have an easement for front property to have access to well. 18X12 shed on property (electric will need to be reconnected to a new meter for the shed by new owner) Lots # 4,6 & 8 front on St Louis Ave. Lots #5,7 & 9 front on Boston Ave. Seller is selling the land in AS IS Condition. Buyer is responsible for due diligence and all fact finding including but not limited to: cost for Developing, Engineering, Pinelands, Wetlands or anything else that is essential to know prior to purchasing SEE MLS # 581560