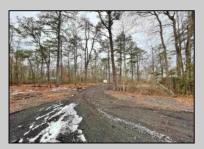

## **COMMENTS**

6 individual lots being sold together totaling 1.31 acres. Each lot is 137.50X69.64. The lots are between St Louis Ave and Boston Ave. There is a sewer line on St Louis Ave, which is unimproved at this time. Boston Ave is a paper street. Seller will have an easement to cross thru front property\'s driveway at 1300 Aloe St. to gain access to Aloe St. Property currently has some fencing on a portion of the lot. (See survey). well for front house is on this property. Seller will have an easement for front property to have access to well. 18X12 shed on property (electric will need to be reconnected to a new meter for the shed by new owner) Lots # 4,6 & 8 front on St Louis Ave. Lots #5,7 & 9 front on Boston Ave. Seller is selling the land in AS IS Condition. Buyer is responsible for due diligence and all fact finding including but not limited to: cost for Developing, Engineering, Pinelands, Wetlands or anything else that is essential to know prior to purchasing SEE MLS # 581560