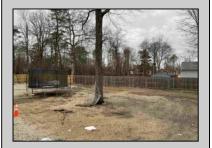

## **COMMENTS**

6 individual lots being sold together totaling 1.31 acres. Each lot is 137.50X69.64. The lots are between St Louis Ave and Boston Ave. There is a sewer line on St Louis Ave, which is unimproved at this time. Boston Ave is a paper street. Seller will have an easement to cross thru front property\'s driveway at 1300 Aloe St. to gain access to Aloe St. Property currently has some fencing on a portion of the lot. (See survey). well for front house is on this property. Seller will have an easement for front property to have access to well. 18X12 shed on property (electric will need to be reconnected to a new meter for the shed by new owner) Lots # 4,6 & 8 front on St Louis Ave. Lots #5,7 & 9 front on Boston Ave. Seller is selling the land in AS IS Condition. Buyer is responsible for due diligence and all fact finding including but not limited to: cost for Developing, Engineering, Pinelands, Wetlands or anything else that is essential to know prior to purchasing SEE MLS # 581560