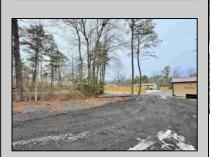

## **COMMENTS**

6 individual lots being sold together totaling 1.31 acres. Each lot is 137.50X69.64. The lots are between St Louis Ave and Boston Ave. There is a sewer line on St Louis Ave, which is unimproved at this time. Boston Ave is a paper street. Seller will have an easement to cross thru front property\'s driveway at 1300 Aloe St. to gain access to Aloe St. Property currently has some fencing on a portion of the lot. (See survey). well for front house is on this property. Seller will have an easement for front property to have access to well. 18X12 shed on property (electric will need to be reconnected to a new meter for the shed by new owner) Lots # 4,6 & 8 front on St Louis Ave. Lots #5,7 & 9 front on Boston Ave. Seller is selling the land in AS IS Condition. Buyer is responsible for due diligence and all fact finding including but not limited to: cost for Developing, Engineering, Pinelands, Wetlands or anything else that is essential to know prior to purchasing SEE MLS # 581560