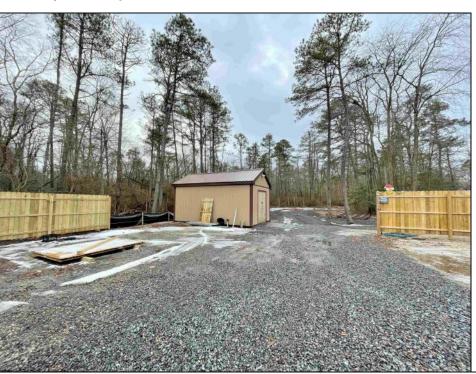

## **COMMENTS**

6 individual lots being sold together totaling 1.31 acres. Each lot is 137.50X69.64. The lots are between St Louis Ave and Boston Ave. There is a sewer line on St Louis Ave, which is unimproved at this time. Boston Ave is a paper street. Seller will have an easement to cross thru front property\'s driveway at 1300 Aloe St. to gain access to Aloe St. Property currently has some fencing on a portion of the lot. (See survey). well for front house is on this property. Seller will have an easement for front property to have access to well. 18X12 shed on property (electric will need to be reconnected to a new meter for the shed by new owner) Lots # 4,6 & 8 front on St Louis Ave. Lots #5,7 & 9 front on Boston Ave. Seller is selling the land in AS IS Condition. Buyer is responsible for due diligence and all fact finding including but not limited to: cost for Developing, Engineering, Pinelands, Wetlands or anything else that is essential to know prior to purchasing SEE MLS # 581560