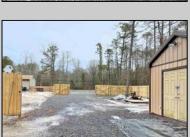

## **COMMENTS**

6 individual lots being sold together totaling 1.31 acres. Each lot is 137.50X69.64. The lots are between St Louis Ave and Boston Ave. There is a sewer line on St Louis Ave, which is unimproved at this time. Boston Ave is a paper street. Seller will have an easement to cross thru front property\'s driveway at 1300 Aloe St. to gain access to Aloe St. Property currently has some fencing on a portion of the lot. (See survey). well for front house is on this property. Seller will have an easement for front property to have access to well. 18X12 shed on property (electric will need to be reconnected to a new meter for the shed by new owner) Lots # 4,6 & 8 front on St Louis Ave. Lots #5,7 & 9 front on Boston Ave. Seller is selling the land in AS IS Condition. Buyer is responsible for due diligence and all fact finding including but not limited to: cost for Developing, Engineering, Pinelands, Wetlands or anything else that is essential to know prior to purchasing SEE MLS # 581560