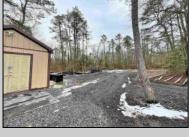

## **COMMENTS**

6 individual lots being sold together totaling 1.31 acres. Each lot is 137.50X69.64. The lots are between St Louis Ave and Boston Ave. There is a sewer line on St Louis Ave, which is unimproved at this time. Boston Ave is a paper street. Seller will have an easement to cross thru front property\'s driveway at 1300 Aloe St. to gain access to Aloe St. Property currently has some fencing on a portion of the lot. (See survey), well for front house is on this property. Seller will have an easement for front property to have access to well. 18X12 shed on property (electric will need to be reconnected to a new meter for the shed by new owner) Lots # 4,6 & 8 front on St Louis Ave. Lots #5,7 & 9 front on Boston Ave. Seller is selling the land in AS IS Condition. Buyer is responsible for due diligence and all fact finding including but not limited to: cost for Developing, Engineering, Pinelands, Wetlands or anything else that is essential to know prior to purchasing SEE MLS # 581560