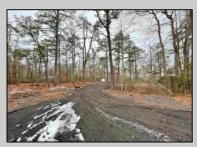

## **COMMENTS**

6 individual lots being sold together totaling 1.31 acres. Each lot is 137.50X69.64. The lots are between St Louis Ave and Boston Ave. There is a sewer line on St Louis Ave, which is unimproved at this time. Boston Ave is a paper street. Seller will have an easement to cross thru front property\'s driveway at 1300 Aloe St. to gain access to Aloe St. Property currently has some fencing on a portion of the lot. (See survey), well for front house is on this property. Seller will have an easement for front property to have access to well. 18X12 shed on property (electric will need to be reconnected to a new meter for the shed by new owner) Lots # 4,6 & 8 front on St Louis Ave. Lots #5,7 & 9 front on Boston Ave. Seller is selling the land in AS IS Condition. Buyer is responsible for due diligence and all fact finding including but not limited to: cost for Developing, Engineering, Pinelands, Wetlands or anything else that is essential to know prior to purchasing SEE MLS # 581560