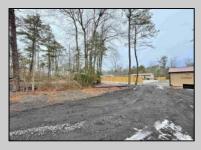

## **COMMENTS**

6 individual lots being sold together totaling 1.31 acres. Each lot is 137.50X69.64. The lots are between St Louis Ave and Boston Ave. There is a sewer line on St Louis Ave, which is unimproved at this time. Boston Ave is a paper street. Seller will have an easement to cross thru front property\'s driveway at 1300 Aloe St. to gain access to Aloe St. Property currently has some fencing on a portion of the lot. (See survey), well for front house is on this property. Seller will have an easement for front property to have access to well. 18X12 shed on property (electric will need to be reconnected to a new meter for the shed by new owner) Lots # 4,6 & 8 front on St Louis Ave. Lots #5,7 & 9 front on Boston Ave. Seller is selling the land in AS IS Condition. Buyer is responsible for due diligence and all fact finding including but not limited to: cost for Developing, Engineering, Pinelands, Wetlands or anything else that is essential to know prior to purchasing SEE MLS # 581560