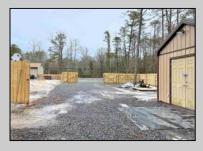

## **COMMENTS**

6 individual lots being sold together totaling 1.31 acres. Each lot is 137.50X69.64. The lots are between St Louis Ave and Boston Ave. There is a sewer line on St Louis Ave, which is unimproved at this time. Boston Ave is a paper street. Seller will have an easement to cross thru front property\'s driveway at 1300 Aloe St. to gain access to Aloe St. Property currently has some fencing on a portion of the lot. (See survey), well for front house is on this property. Seller will have an easement for front property to have access to well. 18X12 shed on property (electric will need to be reconnected to a new meter for the shed by new owner) Lots # 4,6 & 8 front on St Louis Ave. Lots #5,7 & 9 front on Boston Ave. Seller is selling the land in AS IS Condition. Buyer is responsible for due diligence and all fact finding including but not limited to: cost for Developing, Engineering, Pinelands, Wetlands or anything else that is essential to know prior to purchasing SEE MLS # 581560