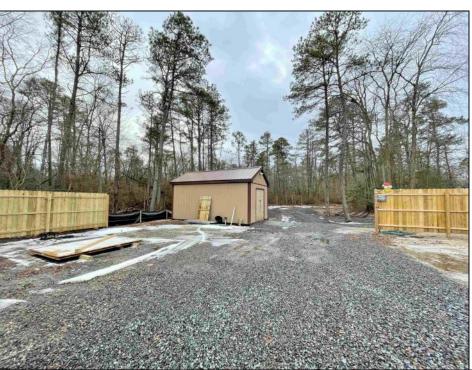

## **COMMENTS**

6 individual lots being sold together totaling 1.31 acres. Each lot is 137.50X69.64. The lots are between St Louis Ave and Boston Ave. There is a sewer line on St Louis Ave, which is unimproved at this time. Boston Ave is a paper street. Seller will have an easement to cross thru front property\'s driveway at 1300 Aloe St. to gain access to Aloe St. Property currently has some fencing on a portion of the lot. (See survey), well for front house is on this property. Seller will have an easement for front property to have access to well. 18X12 shed on property (electric will need to be reconnected to a new meter for the shed by new owner) Lots # 4,6 & 8 front on St Louis Ave. Lots #5,7 & 9 front on Boston Ave. Seller is selling the land in AS IS Condition. Buyer is responsible for due diligence and all fact finding including but not limited to: cost for Developing, Engineering, Pinelands, Wetlands or anything else that is essential to know prior to purchasing SEE MLS # 581560