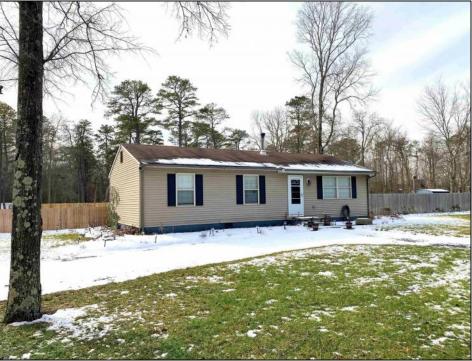

## COMMENTS

Well Kept Rancher with sliders from Kitchen to massive 28X24 trex deck with canopy, wood burning stove in Living room, Granite in the kitchen with stainless steel appliances and tile backsplash, crown molding in the primary bedroom and 2nd bedroom, fencing along front and both sides of yard. Sprinklers in front of house and stone driveway on left of the home for off street parking. Seller will have an easement prepared along driveway to access back lots behind this home which is also for sale for \$360,000. 6 lots totaling 1.31 acres which have access to public sewer from unapproved St Louis Ave (see MLS #581561). Seller will have an easement prepared to access well for this home which is on back lot. Well aprox 2 years old. Rear property line is approximately at end of deck. SEE MLS # 581561 FOR LOTS