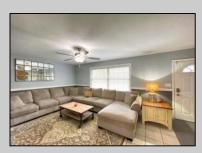

## COMMENTS

Well Kept Rancher with sliders from Kitchen to massive 28X24 trex deck with canopy, wood burning stove in Living room, Granite in the kitchen with stainless steel appliances and tile backsplash, crown molding in the primary bedroom and 2nd bedroom, fencing along front and both sides of yard. Sprinklers in front of house and stone driveway on left of the home for off street parking. Seller will have an easement prepared along driveway to access back lots behind this home which is also for sale for \$360,000. 6 lots totaling 1.31 acres which have access to public sewer from unapproved St Louis Ave (see MLS #581561). Seller will have an easement prepared to access well for this home which is on back lot. Well aprox 2 years old. Rear property line is approximately at end of deck. SEE MLS # 581561 FOR LOTS