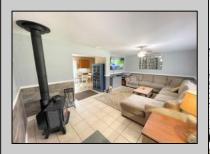

## COMMENTS

Well Kept Rancher with sliders from Kitchen to massive 28X24 trex deck with canopy, wood burning stove in Living room, Granite in the kitchen with stainless steel appliances and tile backsplash, crown molding in the primary bedroom and 2nd bedroom, fencing along front and both sides of yard. Sprinklers in front of house and stone driveway on left of the home for off street parking. Seller will have an easement prepared along driveway to access back lots behind this home which is also for sale for \$360,000. 6 lots totaling 1.31 acres which have access to public sewer from unapproved St Louis Ave (see MLS #581561). Seller will have an easement prepared to access well for this home which is on back lot. Well aprox 2 years old. Rear property line is approximately at end of deck. SEE MLS # 581561 FOR LOTS