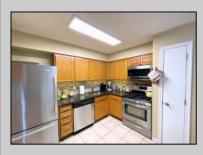

## COMMENTS

Well Kept Rancher with sliders from Kitchen to massive 28X24 trex deck with canopy, wood burning stove in Living room, Granite in the kitchen with stainless steel appliances and tile backsplash, crown molding in the primary bedroom and 2nd bedroom, fencing along front and both sides of yard. Sprinklers in front of house and stone driveway on left of the home for off street parking. Seller will have an easement prepared along driveway to access back lots behind this home which is also for sale for \$360,000. 6 lots totaling 1.31 acres which have access to public sewer from unapproved St Louis Ave (see MLS #581561). Seller will have an easement prepared to access well for this home which is on back lot. Well aprox 2 years old. Rear property line is approximately at end of deck. SEE MLS # 581561 FOR LOTS

| PROPERTY DETAILS            |                                                                                               |                         |                                             |
|-----------------------------|-----------------------------------------------------------------------------------------------|-------------------------|---------------------------------------------|
| Exterior<br>Vinyl           | OutsideFeatures<br>Deck<br>Fenced Yard<br>Paved Road<br>Sprinkler System                      | ParkingGarage<br>None   | OtherRooms<br>Dining Area<br>Eat In Kitchen |
| InteriorFeatures<br>Storage | AppliancesIncluded<br>Dishwasher<br>Dryer<br>Gas Stove<br>Microwave<br>Refrigerator<br>Washer | Basement<br>Crawl Space | Heating<br>Forced Air<br>Gas-Natural        |
| Cooling<br>Central          | HotWater<br>Gas                                                                               | Water<br>Well           |                                             |