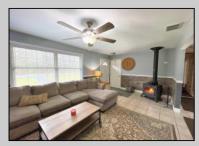

## COMMENTS

Well Kept Rancher with sliders from Kitchen to massive 28X24 trex deck with canopy, wood burning stove in Living room, Granite in the kitchen with stainless steel appliances and tile backsplash, crown molding in the primary bedroom and 2nd bedroom, fencing along front and both sides of yard. Sprinklers in front of house and stone driveway on left of the home for off street parking. Seller will have an easement prepared along driveway to access back lots behind this home which is also for sale for \$360,000. 6 lots totaling 1.31 acres which have access to public sewer from unapproved St Louis Ave (see MLS #581561). Seller will have an easement prepared to access well for this home which is on back lot. Well aprox 2 years old. Rear property line is approximately at end of deck. SEE MLS # 581561 FOR LOTS