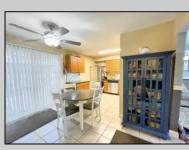

| PROPERTY DETAILS            |                                                                                               |                         |                                             |
|-----------------------------|-----------------------------------------------------------------------------------------------|-------------------------|---------------------------------------------|
| Exterior<br>Vinyl           | OutsideFeatures<br>Deck<br>Fenced Yard<br>Paved Road<br>Sprinkler System                      | ParkingGarage<br>None   | OtherRooms<br>Dining Area<br>Eat In Kitchen |
| InteriorFeatures<br>Storage | AppliancesIncluded<br>Dishwasher<br>Dryer<br>Gas Stove<br>Microwave<br>Refrigerator<br>Washer | Basement<br>Crawl Space | Heating<br>Forced Air<br>Gas-Natural        |
| Cooling<br>Central          | HotWater<br>Gas                                                                               | Water<br>Well           |                                             |