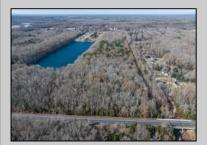

## COMMENTS

Excellent development opportunity of approximately 20 acres in the rapidly expanding area of Edgewood/Rio Grande. The vacant property runs from the east side of Route 9 (approximately 177' frontage) to the Garden State Parkway, on the south side of Edgewood Avenue. Middle Township confirmed there is potential sewer access in the vicinity of Route 9. Block 1153, Lot 3 and Block 1154, Lot 1 are Zoned TC (TownCenter). Blocks 1155-1164 are all Lot 1, zoned SR (Suburban Residential).