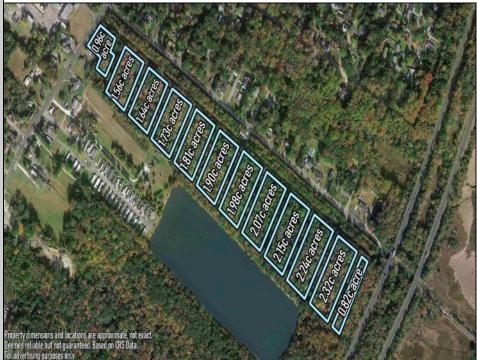

## COMMENTS

Excellent development opportunity of approximately 20 acres in the rapidly expanding area of Edgewood/Rio Grande. The vacant property runs from the east side of Route 9 (approximately 177' frontage) to the Garden State Parkway, on the south side of Edgewood Avenue. Middle Township confirmed there is potential sewer access in the vicinity of Route 9. Block 1153, Lot 3 and Block 1154, Lot 1 are Zoned TC (TownCenter). Blocks 1155-1164 are all Lot 1, zoned SR (Suburban Residential).

## **PROPERTY DETAILS**