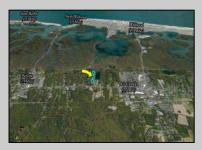

## COMMENTS

Excellent development opportunity of approximately 20 acres in the rapidly expanding area of Edgewood/Rio Grande. The vacant property runs from the east side of Route 9 (approximately 177' frontage) to the Garden State Parkway, on the south side of Edgewood Avenue. Middle Township confirmed there is potential sewer access in the vicinity of Route 9. Block 1153, Lot 3 and Block 1154, Lot 1 are Zoned TC (TownCenter). Blocks 1155-1164 are all Lot 1, zoned SR (Suburban Residential).