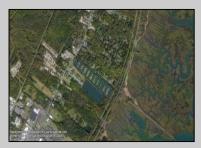

## **COMMENTS**

Excellent development opportunity of approximately 20 acres in the rapidly expanding area of Edgewood/Rio Grande. The vacant property runs from the east side of Route 9 (approximately 177' frontage) to the Garden State Parkway, on the south side of Edgewood Avenue. Middle Township confirmed there is potential sewer access in the vicinity of Route 9. Block 1153, Lot 3 and Block 1154, Lot 1 are Zoned TC (TownCenter). Blocks 1155-1164 are all Lot 1, zoned SR (Suburban Residential).