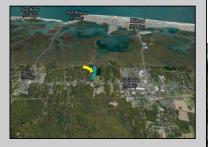

## **COMMENTS**

Excellent development opportunity of approximately 20 acres in the rapidly expanding area of Edgewood/Rio Grande. The vacant property runs from the east side of Route 9 (approximately 177' frontage) to the Garden State Parkway, on the south side of Edgewood Avenue. Middle Township confirmed there is potential sewer access in the vicinity of Route 9. Block 1153, Lot 3 and Block 1154, Lot 1 are Zoned TC (TownCenter). Blocks 1155-1164 are all Lot 1, zoned SR (Suburban Residential).