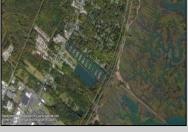

## **COMMENTS**

Excellent development opportunity of approximately 20 acres in the rapidly expanding area of Edgewood/Rio Grande. The vacant property runs from the east side of Route 9 (approximately 177' frontage) to the Garden State Parkway, on the south side of Edgewood Avenue. Middle Township confirmed there is potential sewer access in the vicinity of Route 9. Block 1153, Lot 3 and Block 1154, Lot 1 are Zoned TC (TownCenter). Blocks 1155-1164 are all Lot 1, zoned SR (Suburban Residential).