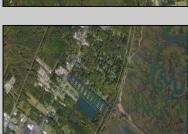

## **COMMENTS**

Excellent development opportunity of approximately 20 acres in the rapidly expanding area of Edgewood/Rio Grande. The vacant property runs from the east side of Route 9 (approximately 177' frontage) to the Garden State Parkway, on the south side of Edgewood Avenue. Middle Township confirmed there is potential sewer access in the vicinity of Route 9. Block 1153, Lot 3 and Block 1154, Lot 1 are Zoned TC (TownCenter). Blocks 1155-1164 are all Lot 1, zoned SR (Suburban Residential).