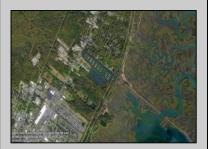

## **COMMENTS**

Excellent development opportunity of approximately 20 acres in the rapidly expanding area of Edgewood/Rio Grande. The vacant property runs from the east side of Route 9 (approximately 177' frontage) to the Garden State Parkway, on the south side of Edgewood Avenue. Middle Township confirmed there is potential sewer access in the vicinity of Route 9. Block 1153, Lot 3 and Block 1154, Lot 1 are Zoned TC (TownCenter). Blocks 1155-1164 are all Lot 1, zoned SR (Suburban Residential).