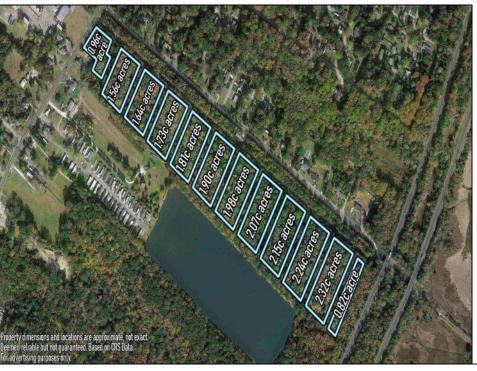

## **COMMENTS**

Excellent development opportunity of approximately 20 acres in the rapidly expanding area of Edgewood/Rio Grande. The vacant property runs from the east side of Route 9 (approximately 177' frontage) to the Garden State Parkway, on the south side of Edgewood Avenue. Middle Township confirmed there is potential sewer access in the vicinity of Route 9. Block 1153, Lot 3 and Block 1154, Lot 1 are Zoned TC (TownCenter). Blocks 1155-1164 are all Lot 1, zoned SR (Suburban Residential).