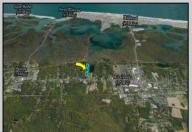

## **COMMENTS**

Excellent development opportunity of approximately 20 acres in the rapidly expanding area of Edgewood/Rio Grande. The vacant property runs from the east side of Route 9 (approximately 177' frontage) to the Garden State Parkway, on the south side of Edgewood Avenue. Middle Township confirmed there is potential sewer access in the vicinity of Route 9. Block 1153, Lot 3 and Block 1154, Lot 1 are Zoned TC (TownCenter). Blocks 1155-1164 are all Lot 1, zoned SR (Suburban Residential).