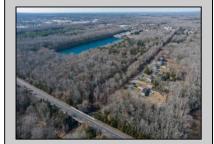

## **COMMENTS**

Excellent development opportunity of approximately 20 acres in the rapidly expanding area of Edgewood/Rio Grande. The vacant property runs from the east side of Route 9 (approximately 177' frontage) to the Garden State Parkway, on the south side of Edgewood Avenue. Middle Township confirmed there is potential sewer access in the vicinity of Route 9. Block 1153, Lot 3 and Block 1154, Lot 1 are Zoned TC (TownCenter). Blocks 1155-1164 are all Lot 1, zoned SR (Suburban Residential).