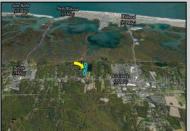

## **COMMENTS**

Excellent development opportunity of approximately 20 acres in the rapidly expanding area of Edgewood/Rio Grande. The vacant property runs from the east side of Route 9 (approximately 177' frontage) to the Garden State Parkway, on the south side of Edgewood Avenue. Middle Township confirmed there is potential sewer access in the vicinity of Route 9. Block 1153, Lot 3 and Block 1154, Lot 1 are Zoned TC (TownCenter). Blocks 1155-1164 are all Lot 1, zoned SR (Suburban Residential).