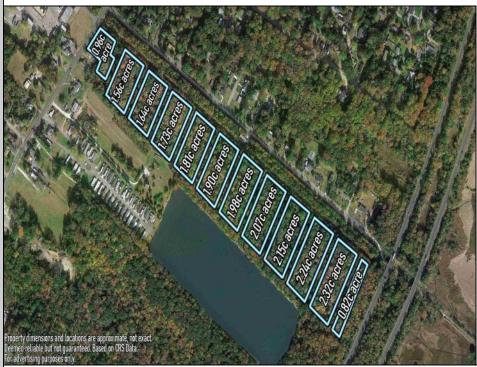

## COMMENTS

Excellent development opportunity of approximately 20 acres in the rapidly expanding area of Edgewood/Rio Grande. The vacant property runs from the east side of Route 9 (approximately 177' frontage) to the Garden State Parkway, on the south side of Edgewood Avenue. Middle Township confirmed there is potential sewer access in the vicinity of Route 9. Block 1153, Lot 3 and Block 1154, Lot 1 are Zoned TC (TownCenter). Blocks 1155-1164 are all Lot 1, zoned SR (Suburban Residential).