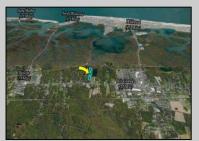

## **COMMENTS**

Excellent development opportunity of approximately 20 acres in the rapidly expanding area of Edgewood/Rio Grande. The vacant property runs from the east side of Route 9 (approximately 177' frontage) to the Garden State Parkway, on the south side of Edgewood Avenue. Middle Township confirmed there is potential sewer access in the vicinity of Route 9. Block 1153, Lot 3 and Block 1154, Lot 1 are Zoned TC (TownCenter). Blocks 1155-1164 are all Lot 1, zoned SR (Suburban Residential).