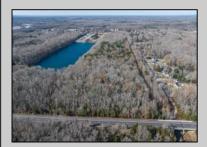

## **COMMENTS**

Excellent development opportunity of approximately 20 acres in the rapidly expanding area of Edgewood/Rio Grande. The vacant property runs from the east side of Route 9 (approximately 177' frontage) to the Garden State Parkway, on the south side of Edgewood Avenue. Middle Township confirmed there is potential sewer access in the vicinity of Route 9. Block 1153, Lot 3 and Block 1154, Lot 1 are Zoned TC (TownCenter). Blocks 1155-1164 are all Lot 1, zoned SR (Suburban Residential).