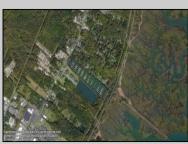

## **COMMENTS**

Excellent development opportunity of approximately 20 acres in the rapidly expanding area of Edgewood/Rio Grande. The vacant property runs from the east side of Route 9 (approximately 177' frontage) to the Garden State Parkway, on the south side of Edgewood Avenue. Middle Township confirmed there is potential sewer access in the vicinity of Route 9. Block 1153, Lot 3 and Block 1154, Lot 1 are Zoned TC (TownCenter). Blocks 1155-1164 are all Lot 1, zoned SR (Suburban Residential).