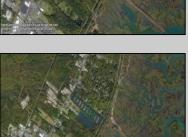

## **COMMENTS**

Excellent development opportunity of approximately 20 acres in the rapidly expanding area of Edgewood/Rio Grande. The vacant property runs from the east side of Route 9 (approximately 177' frontage) to the Garden State Parkway, on the south side of Edgewood Avenue. Middle Township confirmed there is potential sewer access in the vicinity of Route 9. Block 1153, Lot 3 and Block 1154, Lot 1 are Zoned TC (TownCenter). Blocks 1155-1164 are all Lot 1, zoned SR (Suburban Residential).