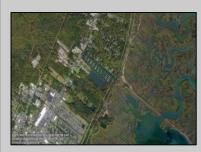

## COMMENTS

Excellent development opportunity of approximately 20 acres in the rapidly expanding area of Edgewood/Rio Grande. The vacant property runs from the east side of Route 9 (approximately 177' frontage) to the Garden State Parkway, on the south side of Edgewood Avenue. Middle Township confirmed there is potential sewer access in the vicinity of Route 9. Block 1153, Lot 3 and Block 1154, Lot 1 are Zoned TC (TownCenter). Blocks 1155-1164 are all Lot 1, zoned SR (Suburban Residential).