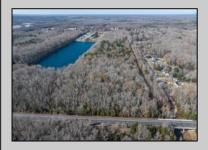

## COMMENTS

Excellent development opportunity of approximately 20 acres in the rapidly expanding area of Edgewood/Rio Grande. The vacant property runs from the east side of Route 9 (approximately 177' frontage) to the Garden State Parkway, on the south side of Edgewood Avenue. Middle Township confirmed there is potential sewer access in the vicinity of Route 9. Block 1153, Lot 3 and Block 1154, Lot 1 are Zoned TC (TownCenter). Blocks 1155-1164 are all Lot 1, zoned SR (Suburban Residential).