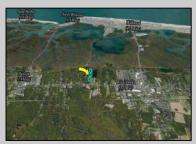

## COMMENTS

Excellent development opportunity of approximately 20 acres in the rapidly expanding area of Edgewood/Rio Grande. The vacant property runs from the east side of Route 9 (approximately 177' frontage) to the Garden State Parkway, on the south side of Edgewood Avenue. Middle Township confirmed there is potential sewer access in the vicinity of Route 9. Block 1153, Lot 3 and Block 1154, Lot 1 are Zoned TC (TownCenter). Blocks 1155-1164 are all Lot 1, zoned SR (Suburban Residential).