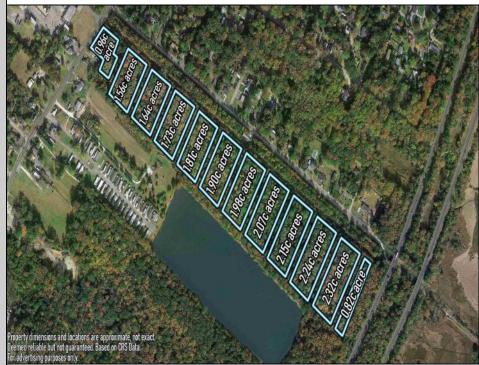

## COMMENTS

Excellent development opportunity of approximately 20 acres in the rapidly expanding area of Edgewood/Rio Grande. The vacant property runs from the east side of Route 9 (approximately 177' frontage) to the Garden State Parkway, on the south side of Edgewood Avenue. Middle Township confirmed there is potential sewer access in the vicinity of Route 9. Block 1153, Lot 3 and Block 1154, Lot 1 are Zoned TC (TownCenter). Blocks 1155-1164 are all Lot 1, zoned SR (Suburban Residential).