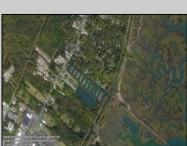

## **COMMENTS**

Excellent development opportunity of approximately 20 acres in the rapidly expanding area of Edgewood/Rio Grande. The vacant property runs from the east side of Route 9 (approximately 177' frontage) to the Garden State Parkway, on the south side of Edgewood Avenue. Middle Township confirmed there is potential sewer access in the vicinity of Route 9. Block 1153, Lot 3 and Block 1154, Lot 1 are Zoned TC (TownCenter). Blocks 1155-1164 are all Lot 1, zoned SR (Suburban Residential).