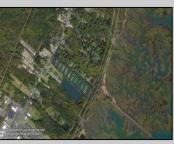

## **COMMENTS**

Excellent development opportunity of approximately 20 acres in the rapidly expanding area of Edgewood/Rio Grande. The vacant property runs from the east side of Route 9 (approximately 177' frontage) to the Garden State Parkway, on the south side of Edgewood Avenue. Middle Township confirmed there is potential sewer access in the vicinity of Route 9. Block 1153, Lot 3 and Block 1154, Lot 1 are Zoned TC (TownCenter). Blocks 1155-1164 are all Lot 1, zoned SR (Suburban Residential).