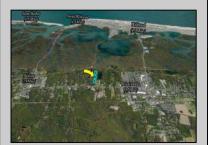

## **COMMENTS**

Excellent development opportunity of approximately 20 acres in the rapidly expanding area of Edgewood/Rio Grande. The vacant property runs from the east side of Route 9 (approximately 177' frontage) to the Garden State Parkway, on the south side of Edgewood Avenue. Middle Township confirmed there is potential sewer access in the vicinity of Route 9. Block 1153, Lot 3 and Block 1154, Lot 1 are Zoned TC (TownCenter). Blocks 1155-1164 are all Lot 1, zoned SR (Suburban Residential).