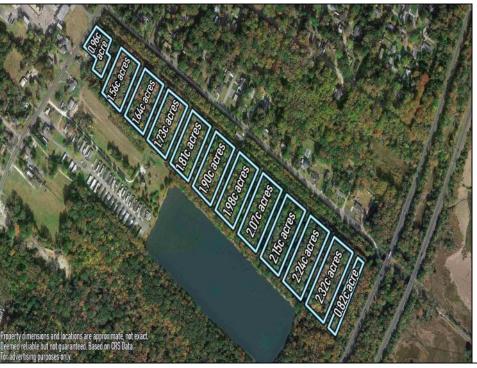

## **COMMENTS**

Excellent development opportunity of approximately 20 acres in the rapidly expanding area of Edgewood/Rio Grande. The vacant property runs from the east side of Route 9 (approximately 177' frontage) to the Garden State Parkway, on the south side of Edgewood Avenue. Middle Township confirmed there is potential sewer access in the vicinity of Route 9. Block 1153, Lot 3 and Block 1154, Lot 1 are Zoned TC (TownCenter). Blocks 1155-1164 are all Lot 1, zoned SR (Suburban Residential).