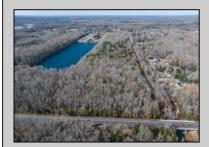

## **COMMENTS**

Excellent development opportunity of approximately 20 acres in the rapidly expanding area of Edgewood/Rio Grande. The vacant property runs from the east side of Route 9 (approximately 177' frontage) to the Garden State Parkway, on the south side of Edgewood Avenue. Middle Township confirmed there is potential sewer access in the vicinity of Route 9. Block 1153, Lot 3 and Block 1154, Lot 1 are Zoned TC (TownCenter). Blocks 1155-1164 are all Lot 1, zoned SR (Suburban Residential).