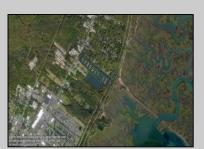

## **COMMENTS**

Excellent development opportunity of approximately 20 acres in the rapidly expanding area of Edgewood/Rio Grande. The vacant property runs from the east side of Route 9 (approximately 177' frontage) to the Garden State Parkway, on the south side of Edgewood Avenue. Middle Township confirmed there is potential sewer access in the vicinity of Route 9. Block 1153, Lot 3 and Block 1154, Lot 1 are Zoned TC (TownCenter). Blocks 1155-1164 are all Lot 1, zoned SR (Suburban Residential).