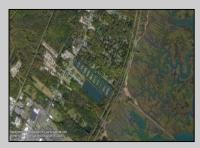

## **COMMENTS**

Excellent development opportunity of approximately 20 acres in the rapidly expanding area of Edgewood/Rio Grande. The vacant property runs from the east side of Route 9 (approximately 177' frontage) to the Garden State Parkway, on the south side of Edgewood Avenue. Middle Township confirmed there is potential sewer access in the vicinity of Route 9. Block 1153, Lot 3 and Block 1154, Lot 1 are Zoned TC (TownCenter). Blocks 1155-1164 are all Lot 1, zoned SR (Suburban Residential).