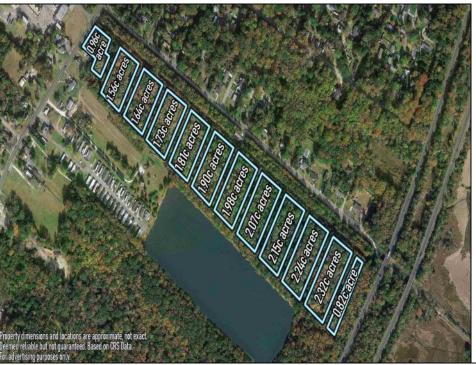

## **COMMENTS**

Excellent development opportunity of approximately 20 acres in the rapidly expanding area of Edgewood/Rio Grande. The vacant property runs from the east side of Route 9 (approximately 177' frontage) to the Garden State Parkway, on the south side of Edgewood Avenue. Middle Township confirmed there is potential sewer access in the vicinity of Route 9. Block 1153, Lot 3 and Block 1154, Lot 1 are Zoned TC (TownCenter). Blocks 1155-1164 are all Lot 1, zoned SR (Suburban Residential).