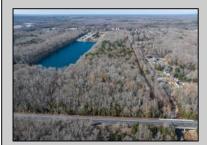

## **COMMENTS**

Excellent development opportunity of approximately 20 acres in the rapidly expanding area of Edgewood/Rio Grande. The vacant property runs from the east side of Route 9 (approximately 177' frontage) to the Garden State Parkway, on the south side of Edgewood Avenue. Middle Township confirmed there is potential sewer access in the vicinity of Route 9. Block 1153, Lot 3 and Block 1154, Lot 1 are Zoned TC (TownCenter). Blocks 1155-1164 are all Lot 1, zoned SR (Suburban Residential).