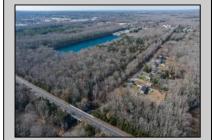

## **COMMENTS**

Excellent development opportunity of approximately 20 acres in the rapidly expanding area of Edgewood/Rio Grande. The vacant property runs from the east side of Route 9 (approximately 177' frontage) to the Garden State Parkway, on the south side of Edgewood Avenue. Middle Township confirmed there is potential sewer access in the vicinity of Route 9. Block 1153, Lot 3 and Block 1154, Lot 1 are Zoned TC (TownCenter). Blocks 1155-1164 are all Lot 1, zoned SR (Suburban Residential).