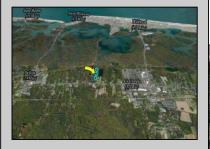

## **COMMENTS**

Excellent development opportunity of approximately 20 acres in the rapidly expanding area of Edgewood/Rio Grande. The vacant property runs from the east side of Route 9 (approximately 177' frontage) to the Garden State Parkway, on the south side of Edgewood Avenue. Middle Township confirmed there is potential sewer access in the vicinity of Route 9. Block 1153, Lot 3 and Block 1154, Lot 1 are Zoned TC (TownCenter). Blocks 1155-1164 are all Lot 1, zoned SR (Suburban Residential).