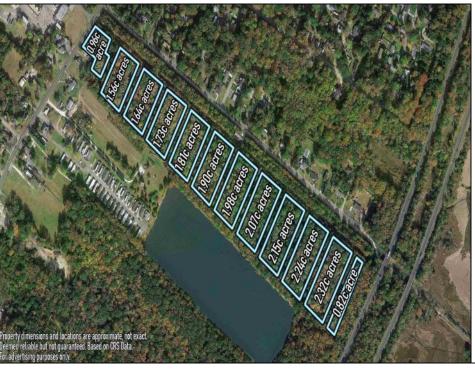

## **COMMENTS**

Excellent development opportunity of approximately 20 acres in the rapidly expanding area of Edgewood/Rio Grande. The vacant property runs from the east side of Route 9 (approximately 177' frontage) to the Garden State Parkway, on the south side of Edgewood Avenue. Middle Township confirmed there is potential sewer access in the vicinity of Route 9. Block 1153, Lot 3 and Block 1154, Lot 1 are Zoned TC (TownCenter). Blocks 1155-1164 are all Lot 1, zoned SR (Suburban Residential).