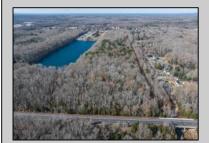

## **COMMENTS**

Excellent development opportunity of approximately 20 acres in the rapidly expanding area of Edgewood/Rio Grande. The vacant property runs from the east side of Route 9 (approximately 177' frontage) to the Garden State Parkway, on the south side of Edgewood Avenue. Middle Township confirmed there is potential sewer access in the vicinity of Route 9. Block 1153, Lot 3 and Block 1154, Lot 1 are Zoned TC (TownCenter). Blocks 1155-1164 are all Lot 1, zoned SR (Suburban Residential).