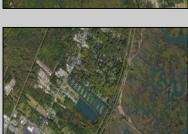

## **COMMENTS**

Excellent development opportunity of approximately 20 acres in the rapidly expanding area of Edgewood/Rio Grande. The vacant property runs from the east side of Route 9 (approximately 177' frontage) to the Garden State Parkway, on the south side of Edgewood Avenue. Middle Township confirmed there is potential sewer access in the vicinity of Route 9. Block 1153, Lot 3 and Block 1154, Lot 1 are Zoned TC (TownCenter). Blocks 1155-1164 are all Lot 1, zoned SR (Suburban Residential).