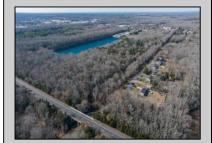

## **COMMENTS**

Excellent development opportunity of approximately 20 acres in the rapidly expanding area of Edgewood/Rio Grande. The vacant property runs from the east side of Route 9 (approximately 177' frontage) to the Garden State Parkway, on the south side of Edgewood Avenue. Middle Township confirmed there is potential sewer access in the vicinity of Route 9. Block 1153, Lot 3 and Block 1154, Lot 1 are Zoned TC (TownCenter). Blocks 1155-1164 are all Lot 1, zoned SR (Suburban Residential).