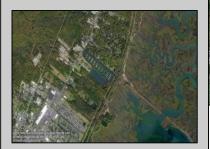

## **COMMENTS**

Excellent development opportunity of approximately 20 acres in the rapidly expanding area of Edgewood/Rio Grande. The vacant property runs from the east side of Route 9 (approximately 177' frontage) to the Garden State Parkway, on the south side of Edgewood Avenue. Middle Township confirmed there is potential sewer access in the vicinity of Route 9. Block 1153, Lot 3 and Block 1154, Lot 1 are Zoned TC (TownCenter). Blocks 1155-1164 are all Lot 1, zoned SR (Suburban Residential).