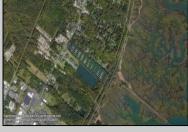

## **COMMENTS**

Excellent development opportunity of approximately 20 acres in the rapidly expanding area of Edgewood/Rio Grande. The vacant property runs from the east side of Route 9 (approximately 177' frontage) to the Garden State Parkway, on the south side of Edgewood Avenue. Middle Township confirmed there is potential sewer access in the vicinity of Route 9. Block 1153, Lot 3 and Block 1154, Lot 1 are Zoned TC (TownCenter). Blocks 1155-1164 are all Lot 1, zoned SR (Suburban Residential).