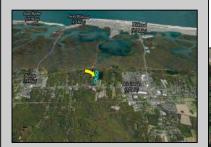

## **COMMENTS**

Excellent development opportunity of approximately 20 acres in the rapidly expanding area of Edgewood/Rio Grande. The vacant property runs from the east side of Route 9 (approximately 177' frontage) to the Garden State Parkway, on the south side of Edgewood Avenue. Middle Township confirmed there is potential sewer access in the vicinity of Route 9. Block 1153, Lot 3 and Block 1154, Lot 1 are Zoned TC (TownCenter). Blocks 1155-1164 are all Lot 1, zoned SR (Suburban Residential).