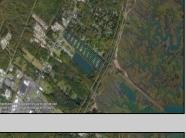

## **COMMENTS**

Excellent development opportunity of approximately 20 acres in the rapidly expanding area of Edgewood/Rio Grande. The vacant property runs from the east side of Route 9 (approximately 177' frontage) to the Garden State Parkway, on the south side of Edgewood Avenue. Middle Township confirmed there is potential sewer access in the vicinity of Route 9. Block 1153, Lot 3 and Block 1154, Lot 1 are Zoned TC (TownCenter). Blocks 1155-1164 are all Lot 1, zoned SR (Suburban Residential).