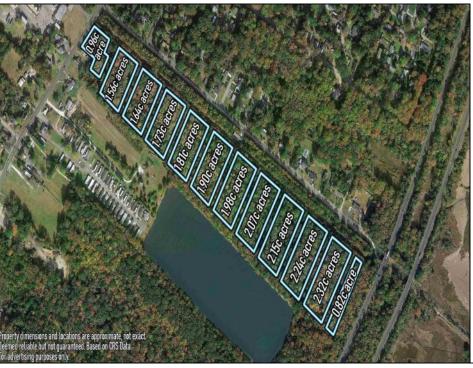

## **COMMENTS**

Excellent development opportunity of approximately 20 acres in the rapidly expanding area of Edgewood/Rio Grande. The vacant property runs from the east side of Route 9 (approximately 177' frontage) to the Garden State Parkway, on the south side of Edgewood Avenue. Middle Township confirmed there is potential sewer access in the vicinity of Route 9. Block 1153, Lot 3 and Block 1154, Lot 1 are Zoned TC (TownCenter). Blocks 1155-1164 are all Lot 1, zoned SR (Suburban Residential).