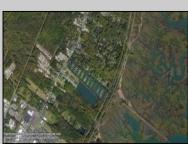

## **COMMENTS**

Excellent development opportunity of approximately 20 acres in the rapidly expanding area of Edgewood/Rio Grande. The vacant property runs from the east side of Route 9 (approximately 177' frontage) to the Garden State Parkway, on the south side of Edgewood Avenue. Middle Township confirmed there is potential sewer access in the vicinity of Route 9. Block 1153, Lot 3 and Block 1154, Lot 1 are Zoned TC (TownCenter). Blocks 1155-1164 are all Lot 1, zoned SR (Suburban Residential).