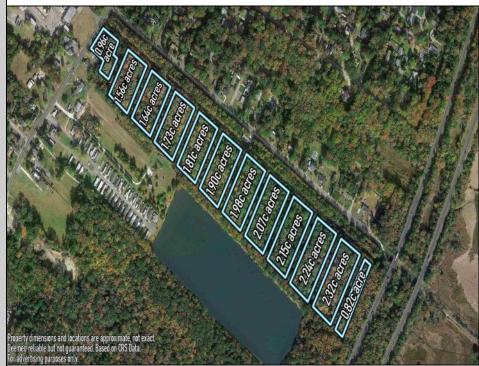

## COMMENTS

Excellent development opportunity of approximately 20 acres in the rapidly expanding area of Edgewood/Rio Grande. The vacant property runs from the east side of Route 9 (approximately 177' frontage) to the Garden State Parkway, on the south side of Edgewood Avenue. Middle Township confirmed there is potential sewer access in the vicinity of Route 9. Block 1153, Lot 3 and Block 1154, Lot 1 are Zoned TC (TownCenter). Blocks 1155-1164 are all Lot 1, zoned SR (Suburban Residential).

## **PROPERTY DETAILS**