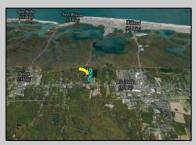

## COMMENTS

Excellent development opportunity of approximately 20 acres in the rapidly expanding area of Edgewood/Rio Grande. The vacant property runs from the east side of Route 9 (approximately 177' frontage) to the Garden State Parkway, on the south side of Edgewood Avenue. Middle Township confirmed there is potential sewer access in the vicinity of Route 9. Block 1153, Lot 3 and Block 1154, Lot 1 are Zoned TC (TownCenter). Blocks 1155-1164 are all Lot 1, zoned SR (Suburban Residential).