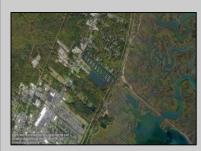

## COMMENTS

Excellent development opportunity of approximately 20 acres in the rapidly expanding area of Edgewood/Rio Grande. The vacant property runs from the east side of Route 9 (approximately 177' frontage) to the Garden State Parkway, on the south side of Edgewood Avenue. Middle Township confirmed there is potential sewer access in the vicinity of Route 9. Block 1153, Lot 3 and Block 1154, Lot 1 are Zoned TC (TownCenter). Blocks 1155-1164 are all Lot 1, zoned SR (Suburban Residential).