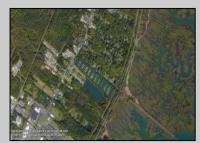

## COMMENTS

Excellent development opportunity of approximately 20 acres in the rapidly expanding area of Edgewood/Rio Grande. The vacant property runs from the east side of Route 9 (approximately 177' frontage) to the Garden State Parkway, on the south side of Edgewood Avenue. Middle Township confirmed there is potential sewer access in the vicinity of Route 9. Block 1153, Lot 3 and Block 1154, Lot 1 are Zoned TC (TownCenter). Blocks 1155-1164 are all Lot 1, zoned SR (Suburban Residential).