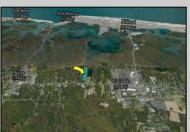

## **COMMENTS**

Excellent development opportunity of approximately 20 acres in the rapidly expanding area of Edgewood/Rio Grande. The vacant property runs from the east side of Route 9 (approximately 177' frontage) to the Garden State Parkway, on the south side of Edgewood Avenue. Middle Township confirmed there is potential sewer access in the vicinity of Route 9. Block 1153, Lot 3 and Block 1154, Lot 1 are Zoned TC (TownCenter). Blocks 1155-1164 are all Lot 1, zoned SR (Suburban Residential).