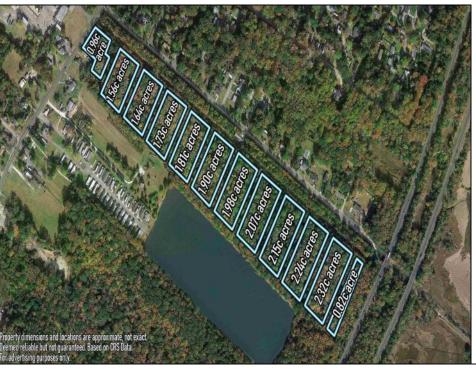

## **COMMENTS**

Excellent development opportunity of approximately 20 acres in the rapidly expanding area of Edgewood/Rio Grande. The vacant property runs from the east side of Route 9 (approximately 177' frontage) to the Garden State Parkway, on the south side of Edgewood Avenue. Middle Township confirmed there is potential sewer access in the vicinity of Route 9. Block 1153, Lot 3 and Block 1154, Lot 1 are Zoned TC (TownCenter). Blocks 1155-1164 are all Lot 1, zoned SR (Suburban Residential).