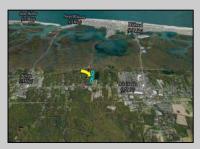

## COMMENTS

Excellent development opportunity of approximately 20 acres in the rapidly expanding area of Edgewood/Rio Grande. The vacant property runs from the east side of Route 9 (approximately 177' frontage) to the Garden State Parkway, on the south side of Edgewood Avenue. Middle Township confirmed there is potential sewer access in the vicinity of Route 9. Block 1153, Lot 3 and Block 1154, Lot 1 are Zoned TC (TownCenter). Blocks 1155-1164 are all Lot 1, zoned SR (Suburban Residential).