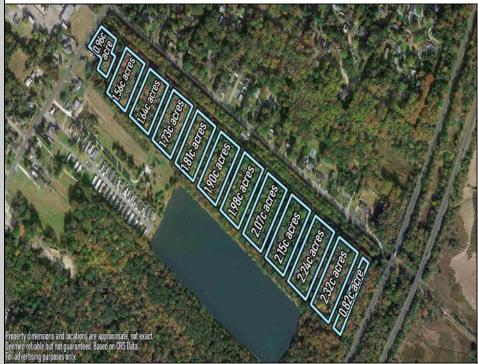

## COMMENTS

Excellent development opportunity of approximately 20 acres in the rapidly expanding area of Edgewood/Rio Grande. The vacant property runs from the east side of Route 9 (approximately 177' frontage) to the Garden State Parkway, on the south side of Edgewood Avenue. Middle Township confirmed there is potential sewer access in the vicinity of Route 9. Block 1153, Lot 3 and Block 1154, Lot 1 are Zoned TC (TownCenter). Blocks 1155-1164 are all Lot 1, zoned SR (Suburban Residential).

## **PROPERTY DETAILS**