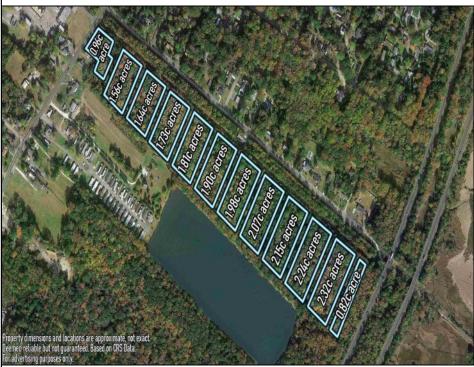

## COMMENTS

Excellent development opportunity of approximately 20 acres in the rapidly expanding area of Edgewood/Rio Grande. The vacant property runs from the east side of Route 9 (approximately 177' frontage) to the Garden State Parkway, on the south side of Edgewood Avenue. Middle Township confirmed there is potential sewer access in the vicinity of Route 9. Block 1153, Lot 3 and Block 1154, Lot 1 are Zoned TC (TownCenter). Blocks 1155-1164 are all Lot 1, zoned SR (Suburban Residential).

## **PROPERTY DETAILS**