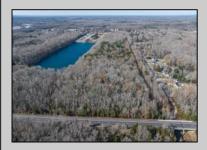

## COMMENTS

Excellent development opportunity of approximately 20 acres in the rapidly expanding area of Edgewood/Rio Grande. The vacant property runs from the east side of Route 9 (approximately 177' frontage) to the Garden State Parkway, on the south side of Edgewood Avenue. Middle Township confirmed there is potential sewer access in the vicinity of Route 9. Block 1153, Lot 3 and Block 1154, Lot 1 are Zoned TC (TownCenter). Blocks 1155-1164 are all Lot 1, zoned SR (Suburban Residential).