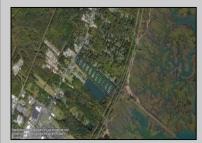

## COMMENTS

Excellent development opportunity of approximately 20 acres in the rapidly expanding area of Edgewood/Rio Grande. The vacant property runs from the east side of Route 9 (approximately 177' frontage) to the Garden State Parkway, on the south side of Edgewood Avenue. Middle Township confirmed there is potential sewer access in the vicinity of Route 9. Block 1153, Lot 3 and Block 1154, Lot 1 are Zoned TC (TownCenter). Blocks 1155-1164 are all Lot 1, zoned SR (Suburban Residential).