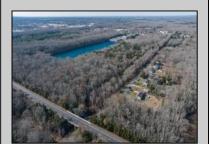

## **COMMENTS**

Excellent development opportunity of approximately 20 acres in the rapidly expanding area of Edgewood/Rio Grande. The vacant property runs from the east side of Route 9 (approximately 177' frontage) to the Garden State Parkway, on the south side of Edgewood Avenue. Middle Township confirmed there is potential sewer access in the vicinity of Route 9. Block 1153, Lot 3 and Block 1154, Lot 1 are Zoned TC (TownCenter). Blocks 1155-1164 are all Lot 1, zoned SR (Suburban Residential).