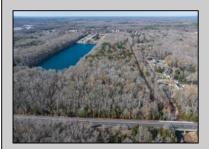

## **COMMENTS**

Excellent development opportunity of approximately 20 acres in the rapidly expanding area of Edgewood/Rio Grande. The vacant property runs from the east side of Route 9 (approximately 177' frontage) to the Garden State Parkway, on the south side of Edgewood Avenue. Middle Township confirmed there is potential sewer access in the vicinity of Route 9. Block 1153, Lot 3 and Block 1154, Lot 1 are Zoned TC (TownCenter). Blocks 1155-1164 are all Lot 1, zoned SR (Suburban Residential).