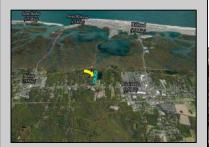

## **COMMENTS**

Excellent development opportunity of approximately 20 acres in the rapidly expanding area of Edgewood/Rio Grande. The vacant property runs from the east side of Route 9 (approximately 177' frontage) to the Garden State Parkway, on the south side of Edgewood Avenue. Middle Township confirmed there is potential sewer access in the vicinity of Route 9. Block 1153, Lot 3 and Block 1154, Lot 1 are Zoned TC (TownCenter). Blocks 1155-1164 are all Lot 1, zoned SR (Suburban Residential).