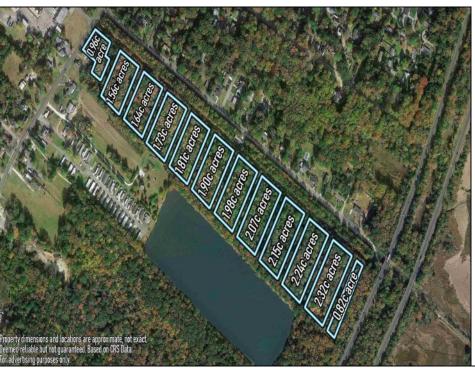

## **COMMENTS**

Excellent development opportunity of approximately 20 acres in the rapidly expanding area of Edgewood/Rio Grande. The vacant property runs from the east side of Route 9 (approximately 177' frontage) to the Garden State Parkway, on the south side of Edgewood Avenue. Middle Township confirmed there is potential sewer access in the vicinity of Route 9. Block 1153, Lot 3 and Block 1154, Lot 1 are Zoned TC (TownCenter). Blocks 1155-1164 are all Lot 1, zoned SR (Suburban Residential).