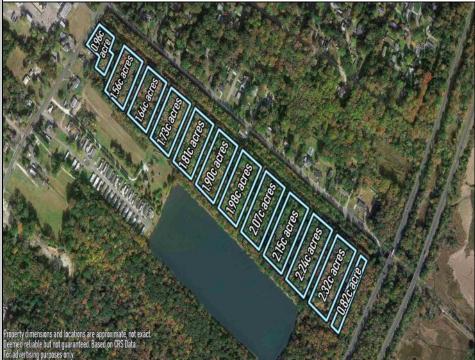

## COMMENTS

Excellent development opportunity of approximately 20 acres in the rapidly expanding area of Edgewood/Rio Grande. The vacant property runs from the east side of Route 9 (approximately 177' frontage) to the Garden State Parkway, on the south side of Edgewood Avenue. Middle Township confirmed there is potential sewer access in the vicinity of Route 9. Block 1153, Lot 3 and Block 1154, Lot 1 are Zoned TC (TownCenter). Blocks 1155-1164 are all Lot 1, zoned SR (Suburban Residential).