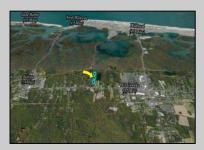

## COMMENTS

Excellent development opportunity of approximately 20 acres in the rapidly expanding area of Edgewood/Rio Grande. The vacant property runs from the east side of Route 9 (approximately 177' frontage) to the Garden State Parkway, on the south side of Edgewood Avenue. Middle Township confirmed there is potential sewer access in the vicinity of Route 9. Block 1153, Lot 3 and Block 1154, Lot 1 are Zoned TC (TownCenter). Blocks 1155-1164 are all Lot 1, zoned SR (Suburban Residential).