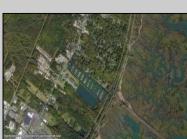

## **COMMENTS**

Excellent development opportunity of approximately 20 acres in the rapidly expanding area of Edgewood/Rio Grande. The vacant property runs from the east side of Route 9 (approximately 177' frontage) to the Garden State Parkway, on the south side of Edgewood Avenue. Middle Township confirmed there is potential sewer access in the vicinity of Route 9. Block 1153, Lot 3 and Block 1154, Lot 1 are Zoned TC (TownCenter). Blocks 1155-1164 are all Lot 1, zoned SR (Suburban Residential).