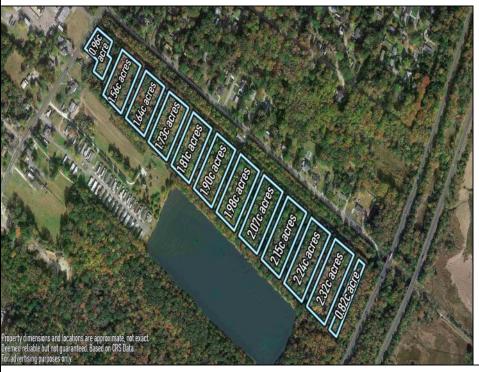

## **COMMENTS**

Excellent development opportunity of approximately 20 acres in the rapidly expanding area of Edgewood/Rio Grande. The vacant property runs from the east side of Route 9 (approximately 177' frontage) to the Garden State Parkway, on the south side of Edgewood Avenue. Middle Township confirmed there is potential sewer access in the vicinity of Route 9. Block 1153, Lot 3 and Block 1154, Lot 1 are Zoned TC (TownCenter). Blocks 1155-1164 are all Lot 1, zoned SR (Suburban Residential).