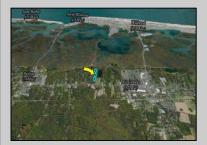

## **COMMENTS**

Excellent development opportunity of approximately 20 acres in the rapidly expanding area of Edgewood/Rio Grande. The vacant property runs from the east side of Route 9 (approximately 177' frontage) to the Garden State Parkway, on the south side of Edgewood Avenue. Middle Township confirmed there is potential sewer access in the vicinity of Route 9. Block 1153, Lot 3 and Block 1154, Lot 1 are Zoned TC (TownCenter). Blocks 1155-1164 are all Lot 1, zoned SR (Suburban Residential).