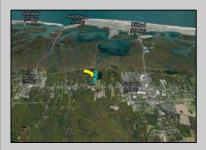

## COMMENTS

Excellent development opportunity of approximately 20 acres in the rapidly expanding area of Edgewood/Rio Grande. The vacant property runs from the east side of Route 9 (approximately 177' frontage) to the Garden State Parkway, on the south side of Edgewood Avenue. Middle Township confirmed there is potential sewer access in the vicinity of Route 9. Block 1153, Lot 3 and Block 1154, Lot 1 are Zoned TC (TownCenter). Blocks 1155-1164 are all Lot 1, zoned SR (Suburban Residential).