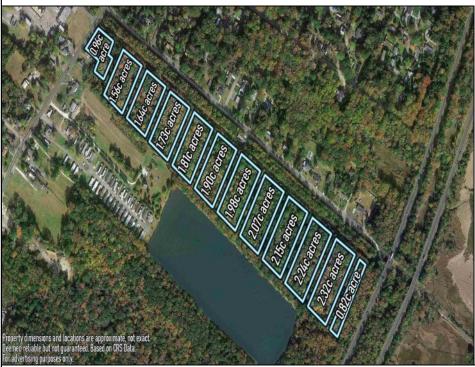

## COMMENTS

Excellent development opportunity of approximately 20 acres in the rapidly expanding area of Edgewood/Rio Grande. The vacant property runs from the east side of Route 9 (approximately 177' frontage) to the Garden State Parkway, on the south side of Edgewood Avenue. Middle Township confirmed there is potential sewer access in the vicinity of Route 9. Block 1153, Lot 3 and Block 1154, Lot 1 are Zoned TC (TownCenter). Blocks 1155-1164 are all Lot 1, zoned SR (Suburban Residential).