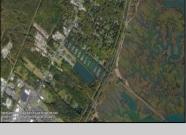

## **COMMENTS**

Excellent development opportunity of approximately 20 acres in the rapidly expanding area of Edgewood/Rio Grande. The vacant property runs from the east side of Route 9 (approximately 177' frontage) to the Garden State Parkway, on the south side of Edgewood Avenue. Middle Township confirmed there is potential sewer access in the vicinity of Route 9. Block 1153, Lot 3 and Block 1154, Lot 1 are Zoned TC (TownCenter). Blocks 1155-1164 are all Lot 1, zoned SR (Suburban Residential).