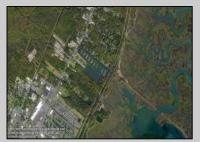

## **COMMENTS**

Excellent development opportunity of approximately 20 acres in the rapidly expanding area of Edgewood/Rio Grande. The vacant property runs from the east side of Route 9 (approximately 177' frontage) to the Garden State Parkway, on the south side of Edgewood Avenue. Middle Township confirmed there is potential sewer access in the vicinity of Route 9. Block 1153, Lot 3 and Block 1154, Lot 1 are Zoned TC (TownCenter). Blocks 1155-1164 are all Lot 1, zoned SR (Suburban Residential).