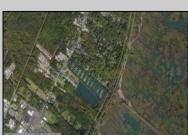

## **COMMENTS**

Excellent development opportunity of approximately 20 acres in the rapidly expanding area of Edgewood/Rio Grande. The vacant property runs from the east side of Route 9 (approximately 177' frontage) to the Garden State Parkway, on the south side of Edgewood Avenue. Middle Township confirmed there is potential sewer access in the vicinity of Route 9. Block 1153, Lot 3 and Block 1154, Lot 1 are Zoned TC (TownCenter). Blocks 1155-1164 are all Lot 1, zoned SR (Suburban Residential).