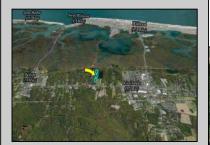

## **COMMENTS**

Excellent development opportunity of approximately 20 acres in the rapidly expanding area of Edgewood/Rio Grande. The vacant property runs from the east side of Route 9 (approximately 177' frontage) to the Garden State Parkway, on the south side of Edgewood Avenue. Middle Township confirmed there is potential sewer access in the vicinity of Route 9. Block 1153, Lot 3 and Block 1154, Lot 1 are Zoned TC (TownCenter). Blocks 1155-1164 are all Lot 1, zoned SR (Suburban Residential).