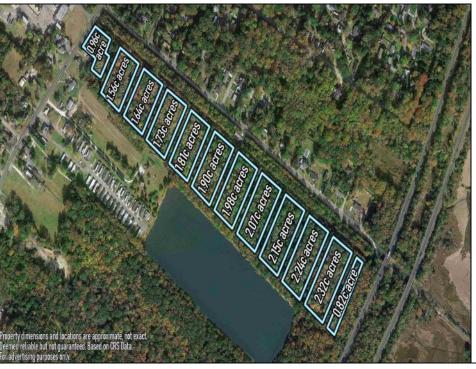

## **COMMENTS**

Excellent development opportunity of approximately 20 acres in the rapidly expanding area of Edgewood/Rio Grande. The vacant property runs from the east side of Route 9 (approximately 177' frontage) to the Garden State Parkway, on the south side of Edgewood Avenue. Middle Township confirmed there is potential sewer access in the vicinity of Route 9. Block 1153, Lot 3 and Block 1154, Lot 1 are Zoned TC (TownCenter). Blocks 1155-1164 are all Lot 1, zoned SR (Suburban Residential).