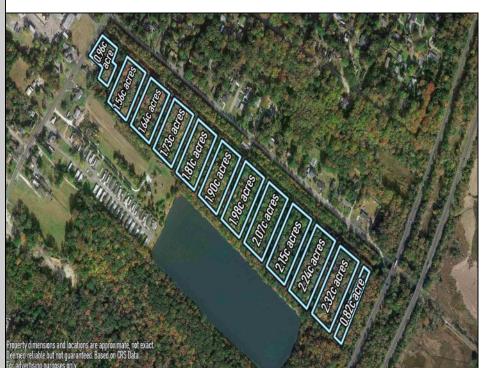

## COMMENTS

Excellent development opportunity of approximately 20 acres in the rapidly expanding area of Edgewood/Rio Grande. The vacant property runs from the east side of Route 9 (approximately 177' frontage) to the Garden State Parkway, on the south side of Edgewood Avenue. Middle Township confirmed there is potential sewer access in the vicinity of Route 9. Block 1153, Lot 3 and Block 1154, Lot 1 are Zoned TC (TownCenter). Blocks 1155-1164 are all Lot 1, zoned SR (Suburban Residential).

## **PROPERTY DETAILS**