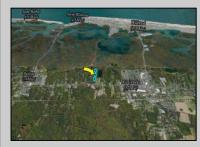

## COMMENTS

Excellent development opportunity of approximately 20 acres in the rapidly expanding area of Edgewood/Rio Grande. The vacant property runs from the east side of Route 9 (approximately 177' frontage) to the Garden State Parkway, on the south side of Edgewood Avenue. Middle Township confirmed there is potential sewer access in the vicinity of Route 9. Block 1153, Lot 3 and Block 1154, Lot 1 are Zoned TC (TownCenter). Blocks 1155-1164 are all Lot 1, zoned SR (Suburban Residential).