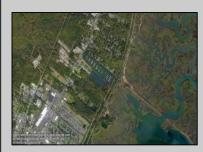

## COMMENTS

Excellent development opportunity of approximately 20 acres in the rapidly expanding area of Edgewood/Rio Grande. The vacant property runs from the east side of Route 9 (approximately 177' frontage) to the Garden State Parkway, on the south side of Edgewood Avenue. Middle Township confirmed there is potential sewer access in the vicinity of Route 9. Block 1153, Lot 3 and Block 1154, Lot 1 are Zoned TC (TownCenter). Blocks 1155-1164 are all Lot 1, zoned SR (Suburban Residential).