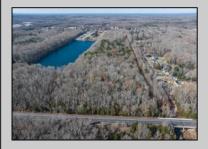

## COMMENTS

Excellent development opportunity of approximately 20 acres in the rapidly expanding area of Edgewood/Rio Grande. The vacant property runs from the east side of Route 9 (approximately 177' frontage) to the Garden State Parkway, on the south side of Edgewood Avenue. Middle Township confirmed there is potential sewer access in the vicinity of Route 9. Block 1153, Lot 3 and Block 1154, Lot 1 are Zoned TC (TownCenter). Blocks 1155-1164 are all Lot 1, zoned SR (Suburban Residential).