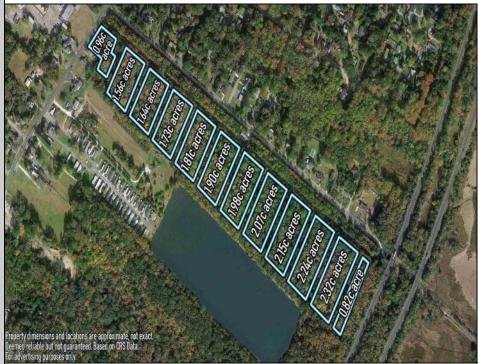

## COMMENTS

Excellent development opportunity of approximately 20 acres in the rapidly expanding area of Edgewood/Rio Grande. The vacant property runs from the east side of Route 9 (approximately 177' frontage) to the Garden State Parkway, on the south side of Edgewood Avenue. Middle Township confirmed there is potential sewer access in the vicinity of Route 9. Block 1153, Lot 3 and Block 1154, Lot 1 are Zoned TC (TownCenter). Blocks 1155-1164 are all Lot 1, zoned SR (Suburban Residential).