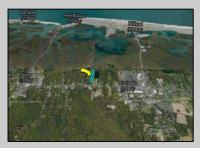

## COMMENTS

Excellent development opportunity of approximately 20 acres in the rapidly expanding area of Edgewood/Rio Grande. The vacant property runs from the east side of Route 9 (approximately 177' frontage) to the Garden State Parkway, on the south side of Edgewood Avenue. Middle Township confirmed there is potential sewer access in the vicinity of Route 9. Block 1153, Lot 3 and Block 1154, Lot 1 are Zoned TC (TownCenter). Blocks 1155-1164 are all Lot 1, zoned SR (Suburban Residential).