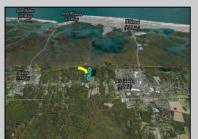

## **COMMENTS**

Excellent development opportunity of approximately 20 acres in the rapidly expanding area of Edgewood/Rio Grande. The vacant property runs from the east side of Route 9 (approximately 177' frontage) to the Garden State Parkway, on the south side of Edgewood Avenue. Middle Township confirmed there is potential sewer access in the vicinity of Route 9. Block 1153, Lot 3 and Block 1154, Lot 1 are Zoned TC (TownCenter). Blocks 1155-1164 are all Lot 1, zoned SR (Suburban Residential).