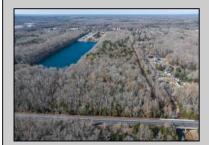

## **COMMENTS**

Excellent development opportunity of approximately 20 acres in the rapidly expanding area of Edgewood/Rio Grande. The vacant property runs from the east side of Route 9 (approximately 177' frontage) to the Garden State Parkway, on the south side of Edgewood Avenue. Middle Township confirmed there is potential sewer access in the vicinity of Route 9. Block 1153, Lot 3 and Block 1154, Lot 1 are Zoned TC (TownCenter). Blocks 1155-1164 are all Lot 1, zoned SR (Suburban Residential).