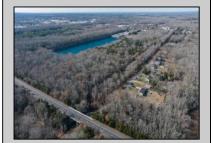

## **COMMENTS**

Excellent development opportunity of approximately 20 acres in the rapidly expanding area of Edgewood/Rio Grande. The vacant property runs from the east side of Route 9 (approximately 177' frontage) to the Garden State Parkway, on the south side of Edgewood Avenue. Middle Township confirmed there is potential sewer access in the vicinity of Route 9. Block 1153, Lot 3 and Block 1154, Lot 1 are Zoned TC (TownCenter). Blocks 1155-1164 are all Lot 1, zoned SR (Suburban Residential).