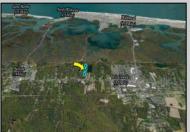

## **COMMENTS**

Excellent development opportunity of approximately 20 acres in the rapidly expanding area of Edgewood/Rio Grande. The vacant property runs from the east side of Route 9 (approximately 177' frontage) to the Garden State Parkway, on the south side of Edgewood Avenue. Middle Township confirmed there is potential sewer access in the vicinity of Route 9. Block 1153, Lot 3 and Block 1154, Lot 1 are Zoned TC (TownCenter). Blocks 1155-1164 are all Lot 1, zoned SR (Suburban Residential).