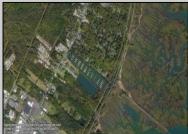

## **COMMENTS**

Excellent development opportunity of approximately 20 acres in the rapidly expanding area of Edgewood/Rio Grande. The vacant property runs from the east side of Route 9 (approximately 177' frontage) to the Garden State Parkway, on the south side of Edgewood Avenue. Middle Township confirmed there is potential sewer access in the vicinity of Route 9. Block 1153, Lot 3 and Block 1154, Lot 1 are Zoned TC (TownCenter). Blocks 1155-1164 are all Lot 1, zoned SR (Suburban Residential).