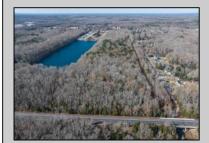

## **COMMENTS**

Excellent development opportunity of approximately 20 acres in the rapidly expanding area of Edgewood/Rio Grande. The vacant property runs from the east side of Route 9 (approximately 177' frontage) to the Garden State Parkway, on the south side of Edgewood Avenue. Middle Township confirmed there is potential sewer access in the vicinity of Route 9. Block 1153, Lot 3 and Block 1154, Lot 1 are Zoned TC (TownCenter). Blocks 1155-1164 are all Lot 1, zoned SR (Suburban Residential).