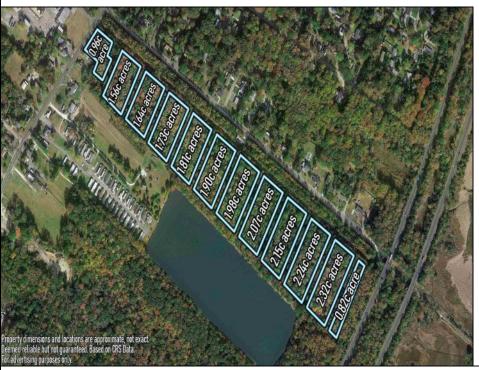

## **COMMENTS**

Excellent development opportunity of approximately 20 acres in the rapidly expanding area of Edgewood/Rio Grande. The vacant property runs from the east side of Route 9 (approximately 177' frontage) to the Garden State Parkway, on the south side of Edgewood Avenue. Middle Township confirmed there is potential sewer access in the vicinity of Route 9. Block 1153, Lot 3 and Block 1154, Lot 1 are Zoned TC (TownCenter). Blocks 1155-1164 are all Lot 1, zoned SR (Suburban Residential).