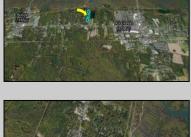

## **COMMENTS**

Excellent development opportunity of approximately 20 acres in the rapidly expanding area of Edgewood/Rio Grande. The vacant property runs from the east side of Route 9 (approximately 177' frontage) to the Garden State Parkway, on the south side of Edgewood Avenue. Middle Township confirmed there is potential sewer access in the vicinity of Route 9. Block 1153, Lot 3 and Block 1154, Lot 1 are Zoned TC (TownCenter). Blocks 1155-1164 are all Lot 1, zoned SR (Suburban Residential).