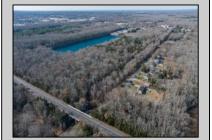

## **COMMENTS**

Excellent development opportunity of approximately 20 acres in the rapidly expanding area of Edgewood/Rio Grande. The vacant property runs from the east side of Route 9 (approximately 177' frontage) to the Garden State Parkway, on the south side of Edgewood Avenue. Middle Township confirmed there is potential sewer access in the vicinity of Route 9. Block 1153, Lot 3 and Block 1154, Lot 1 are Zoned TC (TownCenter). Blocks 1155-1164 are all Lot 1, zoned SR (Suburban Residential).