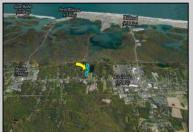

## **COMMENTS**

Excellent development opportunity of approximately 20 acres in the rapidly expanding area of Edgewood/Rio Grande. The vacant property runs from the east side of Route 9 (approximately 177' frontage) to the Garden State Parkway, on the south side of Edgewood Avenue. Middle Township confirmed there is potential sewer access in the vicinity of Route 9. Block 1153, Lot 3 and Block 1154, Lot 1 are Zoned TC (TownCenter). Blocks 1155-1164 are all Lot 1, zoned SR (Suburban Residential).