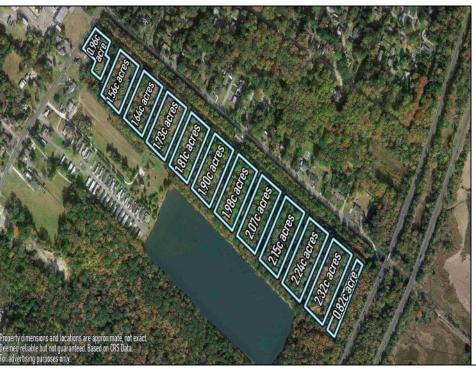

## **COMMENTS**

Excellent development opportunity of approximately 20 acres in the rapidly expanding area of Edgewood/Rio Grande. The vacant property runs from the east side of Route 9 (approximately 177' frontage) to the Garden State Parkway, on the south side of Edgewood Avenue. Middle Township confirmed there is potential sewer access in the vicinity of Route 9. Block 1153, Lot 3 and Block 1154, Lot 1 are Zoned TC (TownCenter). Blocks 1155-1164 are all Lot 1, zoned SR (Suburban Residential).