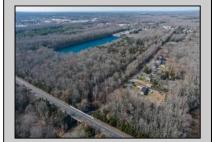

## **COMMENTS**

Excellent development opportunity of approximately 20 acres in the rapidly expanding area of Edgewood/Rio Grande. The vacant property runs from the east side of Route 9 (approximately 177' frontage) to the Garden State Parkway, on the south side of Edgewood Avenue. Middle Township confirmed there is potential sewer access in the vicinity of Route 9. Block 1153, Lot 3 and Block 1154, Lot 1 are Zoned TC (TownCenter). Blocks 1155-1164 are all Lot 1, zoned SR (Suburban Residential).