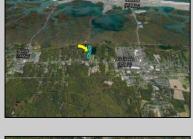

## **COMMENTS**

Excellent development opportunity of approximately 20 acres in the rapidly expanding area of Edgewood/Rio Grande. The vacant property runs from the east side of Route 9 (approximately 177' frontage) to the Garden State Parkway, on the south side of Edgewood Avenue. Middle Township confirmed there is potential sewer access in the vicinity of Route 9. Block 1153, Lot 3 and Block 1154, Lot 1 are Zoned TC (TownCenter). Blocks 1155-1164 are all Lot 1, zoned SR (Suburban Residential).