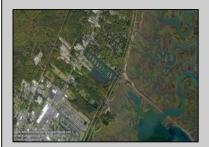

## **COMMENTS**

Excellent development opportunity of approximately 20 acres in the rapidly expanding area of Edgewood/Rio Grande. The vacant property runs from the east side of Route 9 (approximately 177' frontage) to the Garden State Parkway, on the south side of Edgewood Avenue. Middle Township confirmed there is potential sewer access in the vicinity of Route 9. Block 1153, Lot 3 and Block 1154, Lot 1 are Zoned TC (TownCenter). Blocks 1155-1164 are all Lot 1, zoned SR (Suburban Residential).