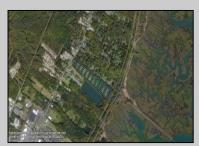

## **COMMENTS**

Excellent development opportunity of approximately 20 acres in the rapidly expanding area of Edgewood/Rio Grande. The vacant property runs from the east side of Route 9 (approximately 177' frontage) to the Garden State Parkway, on the south side of Edgewood Avenue. Middle Township confirmed there is potential sewer access in the vicinity of Route 9. Block 1153, Lot 3 and Block 1154, Lot 1 are Zoned TC (TownCenter). Blocks 1155-1164 are all Lot 1, zoned SR (Suburban Residential).