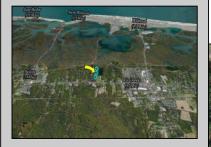

## **COMMENTS**

Excellent development opportunity of approximately 20 acres in the rapidly expanding area of Edgewood/Rio Grande. The vacant property runs from the east side of Route 9 (approximately 177' frontage) to the Garden State Parkway, on the south side of Edgewood Avenue. Middle Township confirmed there is potential sewer access in the vicinity of Route 9. Block 1153, Lot 3 and Block 1154, Lot 1 are Zoned TC (TownCenter). Blocks 1155-1164 are all Lot 1, zoned SR (Suburban Residential).