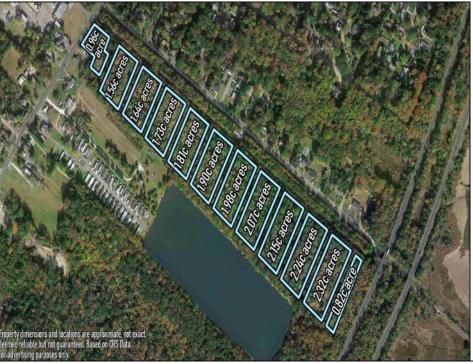

## **COMMENTS**

Excellent development opportunity of approximately 20 acres in the rapidly expanding area of Edgewood/Rio Grande. The vacant property runs from the east side of Route 9 (approximately 177' frontage) to the Garden State Parkway, on the south side of Edgewood Avenue. Middle Township confirmed there is potential sewer access in the vicinity of Route 9. Block 1153, Lot 3 and Block 1154, Lot 1 are Zoned TC (TownCenter). Blocks 1155-1164 are all Lot 1, zoned SR (Suburban Residential).