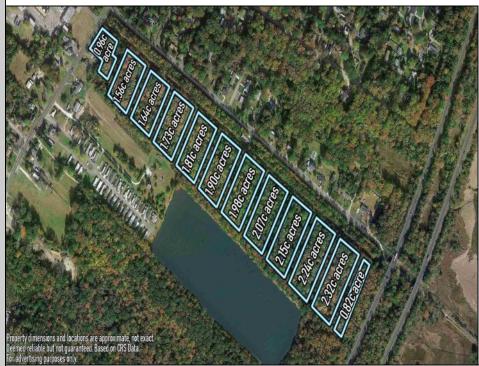

## COMMENTS

Excellent development opportunity of approximately 20 acres in the rapidly expanding area of Edgewood/Rio Grande. The vacant property runs from the east side of Route 9 (approximately 177' frontage) to the Garden State Parkway, on the south side of Edgewood Avenue. Middle Township confirmed there is potential sewer access in the vicinity of Route 9. Block 1153, Lot 3 and Block 1154, Lot 1 are Zoned TC (TownCenter). Blocks 1155-1164 are all Lot 1, zoned SR (Suburban Residential).