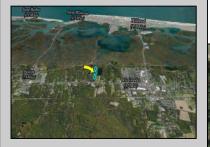

## **COMMENTS**

Excellent development opportunity of approximately 20 acres in the rapidly expanding area of Edgewood/Rio Grande. The vacant property runs from the east side of Route 9 (approximately 177' frontage) to the Garden State Parkway, on the south side of Edgewood Avenue. Middle Township confirmed there is potential sewer access in the vicinity of Route 9. Block 1153, Lot 3 and Block 1154, Lot 1 are Zoned TC (TownCenter). Blocks 1155-1164 are all Lot 1, zoned SR (Suburban Residential).