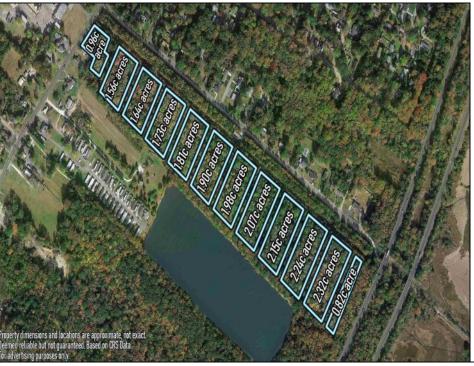

## **COMMENTS**

Excellent development opportunity of approximately 20 acres in the rapidly expanding area of Edgewood/Rio Grande. The vacant property runs from the east side of Route 9 (approximately 177' frontage) to the Garden State Parkway, on the south side of Edgewood Avenue. Middle Township confirmed there is potential sewer access in the vicinity of Route 9. Block 1153, Lot 3 and Block 1154, Lot 1 are Zoned TC (TownCenter). Blocks 1155-1164 are all Lot 1, zoned SR (Suburban Residential).