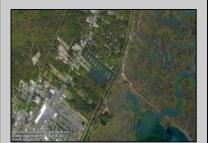

## **COMMENTS**

Excellent development opportunity of approximately 20 acres in the rapidly expanding area of Edgewood/Rio Grande. The vacant property runs from the east side of Route 9 (approximately 177' frontage) to the Garden State Parkway, on the south side of Edgewood Avenue. Middle Township confirmed there is potential sewer access in the vicinity of Route 9. Block 1153, Lot 3 and Block 1154, Lot 1 are Zoned TC (TownCenter). Blocks 1155-1164 are all Lot 1, zoned SR (Suburban Residential).