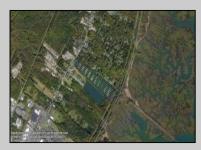

## **COMMENTS**

Excellent development opportunity of approximately 20 acres in the rapidly expanding area of Edgewood/Rio Grande. The vacant property runs from the east side of Route 9 (approximately 177' frontage) to the Garden State Parkway, on the south side of Edgewood Avenue. Middle Township confirmed there is potential sewer access in the vicinity of Route 9. Block 1153, Lot 3 and Block 1154, Lot 1 are Zoned TC (TownCenter). Blocks 1155-1164 are all Lot 1, zoned SR (Suburban Residential).