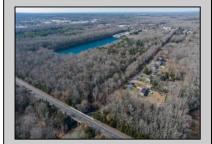

## **COMMENTS**

Excellent development opportunity of approximately 20 acres in the rapidly expanding area of Edgewood/Rio Grande. The vacant property runs from the east side of Route 9 (approximately 177' frontage) to the Garden State Parkway, on the south side of Edgewood Avenue. Middle Township confirmed there is potential sewer access in the vicinity of Route 9. Block 1153, Lot 3 and Block 1154, Lot 1 are Zoned TC (TownCenter). Blocks 1155-1164 are all Lot 1, zoned SR (Suburban Residential).